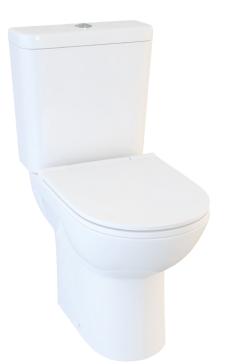

## **Description:**

This comfort height round pan is a modern luxury toilet with an additional 50-60mm of height, making it more comfortable option. This pan is also short projection at just 615mm depth. Set available with skinny soft close seat: DS5CMFWCSETSCS