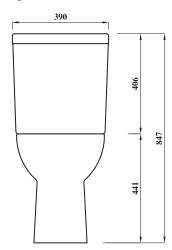

## **Description:**

This comfort height round pan is a modern luxury toilet with an additional 50-60mm of height, making it more comfortable option. This pan is also short projection at just 615mm depth. Set available with skinny soft close seat: DS5CMFWCSETSCS