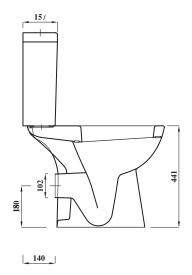

## **Description:**

This comfort height round pan is a modern luxury toilet with an additional 50-60mm of height, making it more comfortable option. This pan is also short projection at just 615mm depth. Set available with skinny soft close seat: DS5CMFWCSETSCS

**Special notes** Pan fixes to floor using side fixing bracket supplied with pan.

All dimensions are approximate and subject to normal ceramic variation. Although every effort is made not to change the above product specification, Lecico reserve the right to do so without prior notification if necessary. \*Against manufacturers defects. Full information on guarantees available upon request.