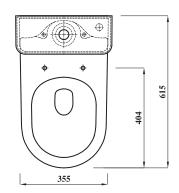

## **DESIGNER SERIES COLLECTION DESIGNER SERIES 5+ COMFORT** HEIGHT ROUND WC SET (WRAP SOFT CLOSE SEAT)

| Product Code                 | DS5CMFWCSETSC                                       |
|------------------------------|-----------------------------------------------------|
| Outlet                       | Horizontal                                          |
| Weight (Kg)                  | 35.5                                                |
| Fixing kit included          | Yes                                                 |
| Material                     | Vitreous China                                      |
| Flushing Volume (Ltr)        | 6/4ltr standard /<br>Adjustable down<br>to 4/2.6ltr |
| Cistern fittings<br>included | Yes                                                 |
| Pre-installed/Bagged         | Pre-installed                                       |
| Flushing Mechanism           | Dual Flush Push Button                              |
| Inlet                        | RH Bottom Inlet                                     |

Pack includes: DS5+PAN - SQ2PCI -STWHSCDEAN