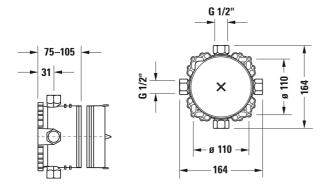

## Bluebox® 1/2" # GK0900000

| Bluebox® 1/2"                                                                                                                                                         | Dimension | Weight | Order number |
|-----------------------------------------------------------------------------------------------------------------------------------------------------------------------|-----------|--------|--------------|
| BLUEBOX® is a registered trademark of Oras Oy, Basic set for concealed installation, Installation depth 75 mm - 105 mm, without shut-off valves, Connection size DN15 |           |        |              |
| Colors                                                                                                                                                                |           |        |              |
|                                                                                                                                                                       |           |        |              |
| Variant                                                                                                                                                               |           |        |              |
|                                                                                                                                                                       |           |        |              |
|                                                                                                                                                                       |           |        |              |

All drawings contain the necessary measurements which are subject to standard tolerances. Exact measurements, in particular for customised installation scenarios, can only be taken from the finished ceramic piece.