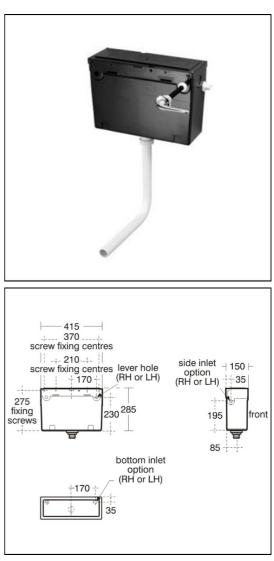

# ILLUSTRATED

**\$3621** Conceala 2 cistern 4.5 or 6 litre single flush syphon bottom supply and internal overflow, alternative height plastic flushbends no lever

### **OPTIONS**

| E6020 | Modern concealed cistern lever 28mm                |
|-------|----------------------------------------------------|
| E6021 | Modern concealed cistern lever 405mm               |
| S4395 | Traditional flushing lever extended, chrome plated |

#### **Special Notes**

Lever supplied with cistern is suitable for 150mm max. wall thickness. Longer levers for thicker walls can be purchased.