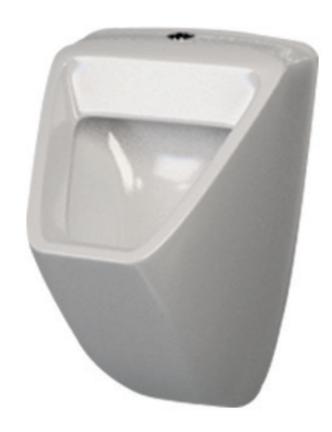

Shown: Square urinal with top inlet URGEOTOPHO

**Atlas** Professional

| /SfB |      |   |   |
|------|------|---|---|
|      | (74) | l | I |

## Overview:

This stylish and modern wall mounted urinal is the perfect solution for commercial installations. Its modern squared design can add a contemporary look to the wash-rooms. These urinals are perfect for buildings like hotels, airports and offices etc.