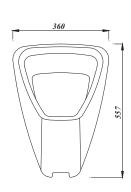

## **Key product features:**

- Top or back inlet
- CE Compliant
- Modern design
- Minimum 1ltr flushing volume
- Mains fed urinal

| Product:           | Top inlet -<br>horizontal<br>waste            | Top inlet -<br>Vertical waste | Back inlet<br>- horizontal<br>waste | Back inlet -<br>Vertical waste |  |  |
|--------------------|-----------------------------------------------|-------------------------------|-------------------------------------|--------------------------------|--|--|
| Code:              | URGEOTOPHO                                    | URGEOTOPVE                    | URGEOBACKHO                         | URGEOBACKVE                    |  |  |
| Weight in kg:      | 13                                            | 3.6                           | 13.7                                |                                |  |  |
| Colour:            | White                                         |                               |                                     |                                |  |  |
| Material:          | Vitreous china                                |                               |                                     |                                |  |  |
| Standard:          | EN80-EN13407-CL1-1-1C                         |                               |                                     |                                |  |  |
| DOP:               | URL1                                          |                               |                                     |                                |  |  |
| BiM download:      | ×                                             | ×                             | ×                                   | ×                              |  |  |
| CAD download:      | ×                                             | ×                             | ×                                   | ×                              |  |  |
| Flushing volume    | Min 1ltr                                      |                               |                                     |                                |  |  |
| Flushing mechanism | Manual flushing or PIR motion activated valve |                               |                                     |                                |  |  |
| Waste:             | 48mm (1.9") Urinal outlet                     |                               |                                     |                                |  |  |
| Options:           | Urinal separator: URSEP                       |                               |                                     |                                |  |  |