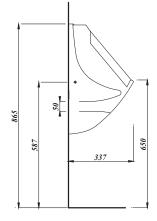

## **Key product features:**

- Top or back inlet
- CE Compliant
- Modern design
- Minimum 1ltr flushing volume
- Mains fed urinal

| Product:           | Top inlet -<br>horizontal<br>waste            | Top inlet -<br>Vertical waste | Back inlet<br>- horizontal<br>waste | Back inlet -<br>Vertical waste |  |  |
|--------------------|-----------------------------------------------|-------------------------------|-------------------------------------|--------------------------------|--|--|
| Code:              | URGEOTOPHO                                    | URGEOTOPVE                    | URGEOBACKHO                         | URGEOBACKVE                    |  |  |
| Weight in kg:      | 13                                            | 3.6                           | 13.7                                |                                |  |  |
| Colour:            | White                                         |                               |                                     |                                |  |  |
| Material:          | Vitreous china                                |                               |                                     |                                |  |  |
| Standard:          | EN80-EN13407-CL1-1-1C                         |                               |                                     |                                |  |  |
| DOP:               | URL1                                          |                               |                                     |                                |  |  |
| BiM download:      | ×                                             | ×                             | ×                                   | ×                              |  |  |
| CAD download:      | ×                                             | ×                             | ×                                   | ×                              |  |  |
| Flushing volume    | Min 1ltr                                      |                               |                                     |                                |  |  |
| Flushing mechanism | Manual flushing or PIR motion activated valve |                               |                                     |                                |  |  |
| Waste:             | 48mm (1.9") Urinal outlet                     |                               |                                     |                                |  |  |
| Options:           | Urinal separator: URSEP                       |                               |                                     |                                |  |  |