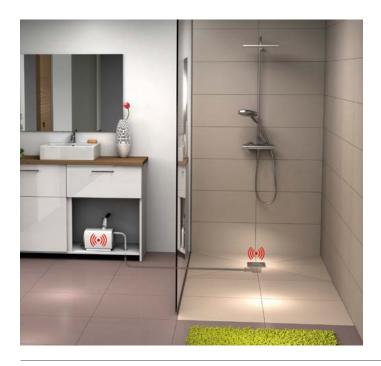

Product Ref: 6154 / 6155 / 6156 / 6158

Designed specifically where floor drainage is required but where space underneath is limited – e.g. a wet room. This two-part kit with a powerful shower waste pump and choice of four waste designs is now wireless, making installation even easier. The water activates the pump thanks to the detection system integrated into the drain. The water is then sucked from the gully and pumped away.

## Why choose this product?

- Suits wet rooms and low level shower trays
- Ideal for high flow applications
- Pump and waste inlet can be up to 3m apart horizontally
- Dual function sucks waste up from the gully and pumps waste water away up to 3m vertically or 30m horizontally
- Pump can be sited up to 300mm above the gully
- All gully types are 90mm in diameter
- New wireless version for easy installation