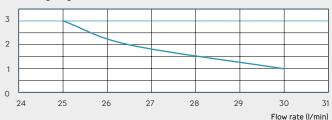

0m horizontally
- Pump can be sited up to 300mm above the gully
- All gully types are 90mm in diameter
- New wireless version for easy installation

## Vertical/horizontal performance







## **Gully Types**

1 6154: Sanifloor+ 1
With shower waste for tiled floor – height 68mm

2 6155: Sanifloor + 2
With shower waste for vinyl floor – height 68mm

**3 6156: Sanifloor+ 3**With shower waste for trays – height 63mm

**4** 6158: Sanifloor+ 4
With shower waste for Wedi former for tiling – height 60mm





NA

| Discharge Pi | pework |
|--------------|--------|
|--------------|--------|

32 mm

Motor Power 400 Watts

Voltages 220-240 V/50 Hz

Working Waste Water Temp 35°C

## Product Weight

Sanifloor+ 1 - 7.9kg Sanifloor+ 2 - 7.9kg Sanifloor+ 3 - 7.7kg Sanifloor+ 4 - 7.8kg

IP Rating IP44