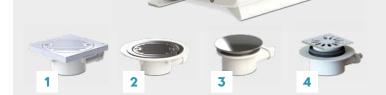

## **Gully Types**

1 6154: Sanifloor+ 1
With shower waste for tiled floor – height 68mm

2 6155: Sanifloor + 2
With shower waste for vinyl floor – height 68mm

**3 6156: Sanifloor+ 3**With shower waste for trays – height 63mm

**4** 6158: Sanifloor+ 4
With shower waste for Wedi former for tiling – height 60mm

NA

| Discharge Pi | pework |
|--------------|--------|
|--------------|--------|

32 mm

Motor Power 400 Watts

Voltages 220-240 V/50 Hz