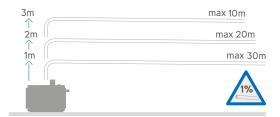

## Why choose this product?

- Suits wet rooms and low level shower trays
- Ideal for high flow applications
- Pump and waste inlet can be up to 3m apart horizontally
- Dual function sucks waste up from the gully and pumps waste water away up to 3m vertically or 30m horizontally
- Pump can be sited up to 300mm above the gully
- All gully types are 90mm in diameter
- New wireless version for easy installation

## Vertical/horizontal performance