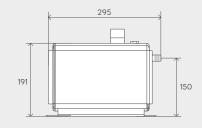

**4** 6158: Sanifloor+ 4
With shower waste for Wedi former for tiling – height 60mm

NA

| Discharge Pi | pework |
|--------------|--------|
|--------------|--------|

32 mm

Motor Power 400 Watts

Voltages 220-240 V/50 Hz