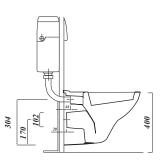

## **Key product features:**

- Horizontal outlet
- CE Compliant
- Modern compact design

| Product:                  | Wall hung pan                                          | Soft close seat |  |  |
|---------------------------|--------------------------------------------------------|-----------------|--|--|
| Code:                     | ASTWHWHP                                               | STWHSCPER       |  |  |
| Weight in kg:             | 14.5                                                   | 2.5             |  |  |
| Colour:                   | White                                                  |                 |  |  |
| Material:                 | Vitreous china                                         | Plastic         |  |  |
| Standard:                 | EN997-CL1-6A+CL2                                       | n/a             |  |  |
| DOP:                      | WCWH1                                                  | n/a             |  |  |
| BiM download:             | ×                                                      | n/a             |  |  |
| CAD download:             | ✓                                                      | n/a             |  |  |
| Flushing volume           | 6/4ltr                                                 |                 |  |  |
| Tall cistern frame code:  | FRAMELSIAM2PT                                          |                 |  |  |
| Short cistern frame code: | FRAMATPRO790                                           |                 |  |  |
| Floor mounted brackets::  | BRACKWHKIT*                                            |                 |  |  |
| WRAS:                     | All Lecico flushing mechanisms are WRAS approved       |                 |  |  |
| Boxed pick up pack:       | AP-ASWALLHCOMB - Wall hung pan, SC seat and tall frame |                 |  |  |