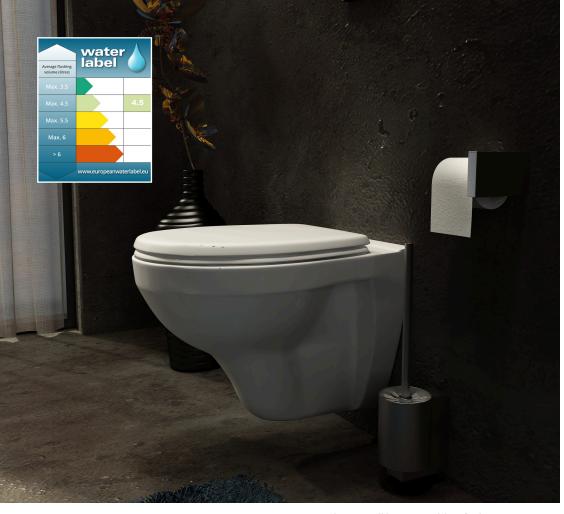

Shown: Wall hung WC with soft close seat ASTWHWHP - STWHSCPER

**Atlas** Professional

| /SfB |   |      |   |   |  |
|------|---|------|---|---|--|
|      | ı | (74) | ı | l |  |

## Overview:

A simple clean lined wall hung pan ideal for any commercial or residential bathroom. Wall mount the WC using a recommended Lecico fixing frame. This wall hung pan is a perfect choice for locations such as motorway services or airports, due to its reduced footprint and ease of cleaning.

## **Key product features:**

- Horizontal outlet
- CE Compliant
- Modern compact design

| Product:                  | Wall hung pan                                          | Soft close seat |  |  |
|---------------------------|--------------------------------------------------------|-----------------|--|--|
| Code:                     | ASTWHWHP                                               | STWHSCPER       |  |  |
| Weight in kg:             | 14.5                                                   | 2.5             |  |  |
| Colour:                   | White                                                  |                 |  |  |
| Material:                 | Vitreous china                                         | Plastic         |  |  |
| Standard:                 | EN997-CL1-6A+CL2                                       | n/a             |  |  |
| DOP:                      | WCWH1                                                  | n/a             |  |  |
| BiM download:             | ×                                                      | n/a             |  |  |
| CAD download:             | ✓                                                      | n/a             |  |  |
| Flushing volume           | 6/4ltr                                                 |                 |  |  |
| Tall cistern frame code:  | FRAMELSIAM2PT                                          |                 |  |  |
| Short cistern frame code: | FRAMATPRO790                                           |                 |  |  |
| Floor mounted brackets::  | BRACKWHKIT*                                            |                 |  |  |
| WRAS:                     | All Lecico flushing mechanisms are WRAS approved       |                 |  |  |
| Boxed pick up pack:       | AP-ASWALLHCOMB - Wall hung pan, SC seat and tall frame |                 |  |  |