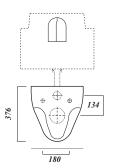

## **Key product features:**

- Horizontal outlet
- CE Compliant
- Modern compact design

| Product:                  | Wall hung pan                                          | Soft close seat |  |  |
|---------------------------|--------------------------------------------------------|-----------------|--|--|
| Code:                     | ASTWHWHP                                               | STWHSCPER       |  |  |
| Weight in kg:             | 14.5                                                   | 2.5             |  |  |
| Colour:                   | White                                                  |                 |  |  |
| Material:                 | Vitreous china                                         | Plastic         |  |  |
| Standard:                 | EN997-CL1-6A+CL2                                       | n/a             |  |  |
| DOP:                      | WCWH1                                                  | n/a             |  |  |
| BiM download:             | ×                                                      | n/a             |  |  |
| CAD download:             | ✓                                                      | n/a             |  |  |
| Flushing volume           | 6/4ltr                                                 |                 |  |  |
| Tall cistern frame code:  | FRAMELSIAM2PT                                          |                 |  |  |
| Short cistern frame code: | FRAMATPRO790                                           |                 |  |  |
| Floor mounted brackets::  | BRACKWHKIT*                                            |                 |  |  |
| WRAS:                     | All Lecico flushing mechanisms are WRAS approved       |                 |  |  |
| Boxed pick up pack:       | AP-ASWALLHCOMB - Wall hung pan, SC seat and tall frame |                 |  |  |