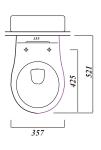

## **Key product features:**

- Horizontal outlet
- CE Compliant
- Modern compact design

| Product:                  | Wall hung pan                                          | Soft close seat |  |  |
|---------------------------|--------------------------------------------------------|-----------------|--|--|
| Code:                     | ASTWHWHP                                               | STWHSCPER       |  |  |
| Weight in kg:             | 14.5                                                   | 2.5             |  |  |
| Colour:                   | White                                                  |                 |  |  |
| Material:                 | Vitreous china                                         | Plastic         |  |  |
| Standard:                 | EN997-CL1-6A+CL2                                       | n/a             |  |  |
| DOP:                      | WCWH1                                                  | n/a             |  |  |
| BiM download:             | ×                                                      | n/a             |  |  |
| CAD download:             | ✓                                                      | n/a             |  |  |
| Flushing volume           | 6/4ltr                                                 |                 |  |  |
| Tall cistern frame code:  | FRAMELSIAM2PT                                          |                 |  |  |
| Short cistern frame code: | FRAMATPRO790                                           |                 |  |  |
| Floor mounted brackets::  | BRACKWHKIT*                                            |                 |  |  |
| WRAS:                     | All Lecico flushing mechanisms are WRAS approved       |                 |  |  |
| Boxed pick up pack:       | AP-ASWALLHCOMB - Wall hung pan, SC seat and tall frame |                 |  |  |