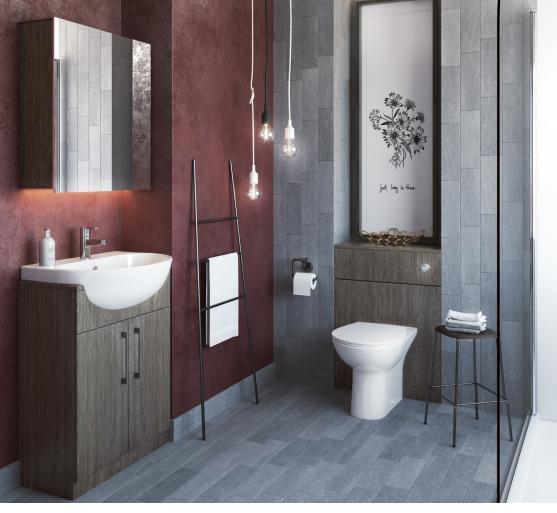

Shown: 55cm SR basin with mono mixer tap, back to wall WC and furniture.

DS5BTWSETSC - DS5SRBA1 - TPMIRMONO
- STOSRBUDW - STOWCUDW

| /SfB |      |   |   |  |
|------|------|---|---|--|
|      | (74) | ī | ı |  |

## Overview:

The fitted look furniture range including both basin and WC unit options in a choice of colour-ways. Perfect for that fitted look with a semi recessed basin and back to wall WC.