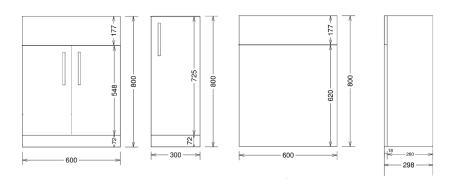

## **Key product features:**

- Pre-built rigid unit
- Soft close hinges
- Fitted look modular design
- WC unit includes push button cistern
- 18mm carcass

| Product: SR vanity unit WC unit 300mm base unit  White code: STOSRBUGW STOWCUGW STOBUGW  White worktop code: 600mm - STOWKTSGW   1200mm - STOWKTMGW   1500mm - STOWKTLGW  Grey code: STOSRBUGR STOWCUGR STOBUGR  Grey worktop code: 600mm - STOWKTSGR   1200mm - STOWKTMGR   1500mm - STOWKTLGR  Dark elm code: STOSRBUDE STOWCUDE STOBUDE  Dark elm worktop code: 600mm - STOWKTSDE   1200mm - STOWKTMDE   1500mm - STOWKTLDE  Driftwood code: STOSRBUDW STOWCUDW STOBUDW  Driftwood worktop code: 600mm - STOWKTSDW   1200mm - STOWKTMDW   1500mm - STOWKTLDW  Weight in kg: 13* 12* 10*  Colour: Choice of gloss white, gloss grey, driftwood or dark elm  Material: MFC  BiM download: X X X X  CAD download: X X X X  Flushing volume: n/a Dual flush push button n/a  Inlet: n/a Bottom - RHS n/a |                         |                                                             |                        |                    |  |  |  |
|---------------------------------------------------------------------------------------------------------------------------------------------------------------------------------------------------------------------------------------------------------------------------------------------------------------------------------------------------------------------------------------------------------------------------------------------------------------------------------------------------------------------------------------------------------------------------------------------------------------------------------------------------------------------------------------------------------------------------------------------------------------------------------------------------------|-------------------------|-------------------------------------------------------------|------------------------|--------------------|--|--|--|
| White worktop code: 600mm - STOWKTSGW   1200mm - STOWKTMGW   1500mm - STOWKTLGW  Grey code: STOSRBUGR STOWCUGR STOBUGR  Grey worktop code: 600mm - STOWKTSGR   1200mm - STOWKTMGR   1500mm - STOWKTLGR  Dark elm code: STOSRBUDE STOWCUDE STOBUDE  Dark elm worktop code: 600mm - STOWKTSDE   1200mm - STOWKTMDE   1500mm - STOWKTLDE  Driftwood code: STOSRBUDW STOWCUDW STOBUDW  Driftwood worktop code: 600mm - STOWKTSDW   1200mm - STOWKTMDW   1500mm - STOWKTLDW  Weight in kg: 13* 12* 10*  Colour: Choice of gloss white, gloss grey, driftwood or dark elm  Material: MFC  BiM download: X X X X  CAD download: X X X X  Flushing volume: n/a 6/4ltr n/a  Flushing mechanism: n/a Dual flush push button n/a  Inlet: n/a Bottom - RHS n/a                                                      | Product:                | SR vanity unit                                              | WC unit                | 300mm base unit    |  |  |  |
| Grey code: STOSRBUGR STOWCUGR STOBUGR  Grey worktop code: 600mm - STOWKTSGR   1200mm - STOWKTMGR   1500mm - STOWKTLGR  Dark elm code: STOSRBUDE STOWCUDE STOBUDE  Dark elm worktop code: 600mm - STOWKTSDE   1200mm - STOWKTMDE   1500mm - STOWKTLDE  Driftwood code: STOSRBUDW STOWCUDW STOBUDW  Driftwood worktop code: 600mm - STOWKTSDW   1200mm - STOWKTMDW   1500mm - STOWKTLDW  Weight in kg: 13* 12* 10*  Colour: Choice of gloss white, gloss grey, driftwood or dark elm  Material: MFC  BiM download: X X X X  CAD download: X X X X  Flushing volume: n/a 6/4ltr n/a  Flushing mechanism: n/a Dual flush push button n/a  Inlet: n/a Bottom - RHS n/a                                                                                                                                       | White code:             | STOSRBUGW                                                   | STOWCUGW               | STOBUGW            |  |  |  |
| Grey worktop code:    Grey worktop code:   600mm - STOWKTSGR   1200mm - STOWKTMGR   1500mm - STOWKTLGR                                                                                                                                                                                                                                                                                                                                                                                                                                                                                                                                                                                                                                                                                                  | White worktop code:     | 600mm - STOWKTSGW   1200mm - STOWKTMGW   1500mm - STOWKTLGW |                        |                    |  |  |  |
| Dark elm code:  Dark elm worktop code:  Dark elm worktop code:  600mm - STOWKTSDE   1200mm - STOWKTMDE   1500mm - STOWKTLDE  Driftwood code:  STOSRBUDW  STOWCUDW  STOBUDW  Driftwood worktop code:  600mm - STOWKTSDW   1200mm - STOWKTMDW   1500mm - STOWKTLDW  Weight in kg:  13*  12*  10*  Colour:  Choice of gloss white, gloss grey, driftwood or dark elm  Material:  MFC  BiM download:  X  X  CAD download:  X  Flushing volume:  n/a  Dual flush push button  n/a  Inlet:  n/a  Bottom - RHS  n/a                                                                                                                                                                                                                                                                                            | Grey code:              | STOSRBUGR                                                   | STOWCUGR               | STOBUGR            |  |  |  |
| Dark elm worktop code:    Colour:   Choice of gloss white, gloss grey, driftwood or dark elm                                                                                                                                                                                                                                                                                                                                                                                                                                                                                                                                                                                                                                                                                                            | Grey worktop code:      | 600mm - STOWKTSGR                                           | 1200mm - STOWKTMGR     | 1500mm - STOWKTLGR |  |  |  |
| Driftwood code:  STOSRBUDW  STOWCUDW  STOBUDW  Driftwood worktop code:  600mm - STOWKTSDW   1200mm - STOWKTMDW   1500mm - STOWKTLDW  Weight in kg:  13*  12*  10*  Colour:  Choice of gloss white, gloss grey, driftwood or dark elm  Material:  MFC  BiM download:  ×  ×  CAD download:  ×  Flushing volume:  n/a  Dual flush push button  n/a  Inlet:  n/a  Bottom - RHS  n/a                                                                                                                                                                                                                                                                                                                                                                                                                         | Dark elm code:          | STOSRBUDE                                                   | STOWCUDE               | STOBUDE            |  |  |  |
| Driftwood worktop code: 600mm - STOWKTSDW   1200mm - STOWKTMDW   1500mm - STOWKTLDW  Weight in kg: 13* 12* 10*  Colour: Choice of gloss white, gloss grey, driftwood or dark elm  Material: MFC  BiM download:                                                                                                                                                                                                                                                                                                                                                                                                                                                                                                                                                                                          | Dark elm worktop code:  | 600mm - STOWKTSDE   1200mm - STOWKTMDE   1500mm - STOWKTLDE |                        |                    |  |  |  |
| Weight in kg: 13* 12* 10*  Colour: Choice of gloss white, gloss grey, driftwood or dark elm  Material: MFC  BiM download: × × ×  CAD download: × × ×  Flushing volume: n/a 6/4ltr n/a  Flushing mechanism: n/a Dual flush push button n/a  Inlet: n/a Bottom - RHS n/a                                                                                                                                                                                                                                                                                                                                                                                                                                                                                                                                  | Driftwood code:         | STOSRBUDW                                                   | STOWCUDW               | STOBUDW            |  |  |  |
| Colour:  Choice of gloss white, gloss grey, driftwood or dark elm  Material:  MFC  BiM download:  X  CAD download:  X  Flushing volume:  N/a  Dual flush push button  N/a  Inlet:  N/a  Bottom - RHS  N/a                                                                                                                                                                                                                                                                                                                                                                                                                                                                                                                                                                                               | Driftwood worktop code: | 600mm - STOWKTSDW                                           | 1200mm - STOWKTMDW     | 1500mm - STOWKTLDW |  |  |  |
| Material:  BiM download:  X  X  CAD download:  X  X  X  CAD download:  X  X  X  Flushing volume:  N/a  Flushing mechanism:  N/a  Dual flush push button  N/a  Inlet:  N/a  Bottom - RHS  N/a                                                                                                                                                                                                                                                                                                                                                                                                                                                                                                                                                                                                            | Weight in kg:           | 13*                                                         | 12*                    | 10*                |  |  |  |
| BiM download:                                                                                                                                                                                                                                                                                                                                                                                                                                                                                                                                                                                                                                                                                                                                                                                           | Colour:                 | Choice of gloss white, gloss grey, driftwood or dark elm    |                        |                    |  |  |  |
| CAD download: × × × ×  Flushing volume: n/a 6/4ltr n/a  Flushing mechanism: n/a Dual flush push button n/a  Inlet: n/a Bottom - RHS n/a                                                                                                                                                                                                                                                                                                                                                                                                                                                                                                                                                                                                                                                                 | Material:               | MFC                                                         |                        |                    |  |  |  |
| Flushing volume: n/a 6/4ltr n/a Flushing mechanism: n/a Dual flush push button n/a Inlet: n/a Bottom - RHS n/a                                                                                                                                                                                                                                                                                                                                                                                                                                                                                                                                                                                                                                                                                          | BiM download:           | ×                                                           | ×                      | ×                  |  |  |  |
| Flushing mechanism: n/a Dual flush push button n/a Inlet: n/a Bottom - RHS n/a                                                                                                                                                                                                                                                                                                                                                                                                                                                                                                                                                                                                                                                                                                                          | CAD download:           | ×                                                           | ×                      | ×                  |  |  |  |
| Inlet: n/a Bottom - RHS n/a                                                                                                                                                                                                                                                                                                                                                                                                                                                                                                                                                                                                                                                                                                                                                                             | Flushing volume:        | n/a                                                         | 6/4ltr                 | n/a                |  |  |  |
|                                                                                                                                                                                                                                                                                                                                                                                                                                                                                                                                                                                                                                                                                                                                                                                                         | Flushing mechanism:     | n/a                                                         | Dual flush push button | n/a                |  |  |  |
| WDAS:                                                                                                                                                                                                                                                                                                                                                                                                                                                                                                                                                                                                                                                                                                                                                                                                   | Inlet:                  | n/a                                                         | Bottom - RHS           | n/a                |  |  |  |
| WRAS. 11/a V 11/a                                                                                                                                                                                                                                                                                                                                                                                                                                                                                                                                                                                                                                                                                                                                                                                       | WRAS:                   | n/a                                                         | ✓                      | n/a                |  |  |  |