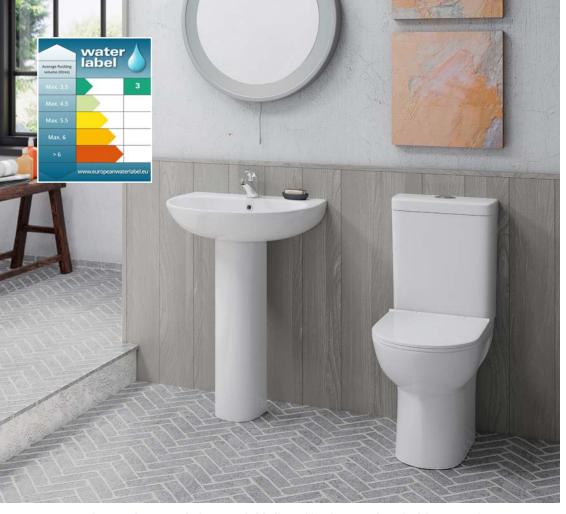

Shown: Close coupled WC and thin lipped basin on pedestal with mono mixer tap.

AP-COMRDSCCOMB - TLR55BA1 - LGWHPE - TPASHMONO

140

**Atlas** Professional

| /SfB |   |      |   |   |  |
|------|---|------|---|---|--|
|      | ı | (74) | I | 1 |  |

## **Key product features:**

- Horizontal outlet
- CE Compliant
- Smooth modern design
- Water saving option
- Space saving

| Product:            | Pan                                              | Cistern | Soft close seat |  |  |
|---------------------|--------------------------------------------------|---------|-----------------|--|--|
| Code:               | COMRDNPA                                         | SQ2PCI  | STWHSCEARL      |  |  |
| Weight in kg:       | 19.9                                             | 13      | 2.6             |  |  |
| Colour:             |                                                  |         |                 |  |  |
| Material:           | Vitreou                                          | Plastic |                 |  |  |
| Standard:           | EN997-CL1-6                                      | n/a     |                 |  |  |
| DOP:                | WCC1-C                                           | n/a     |                 |  |  |
| BiM download:       | ×                                                | ×       | n/a             |  |  |
| CAD download:       | ✓                                                | ✓       | n/a             |  |  |
| Flushing volume:    | 6/4ltr standard / Adjustable down to 4/2.6ltr    |         |                 |  |  |
| Flushing mechanism: | Dual flush push button                           |         |                 |  |  |
| Inlet:              | RH bottom inlet                                  |         |                 |  |  |
| WRAS:               | All Lecico flushing mechanisms are WRAS approved |         |                 |  |  |
| Boxed pick up pack: | AP-COMRDSCCOMB - Pan, cistern & soft close seat  |         |                 |  |  |