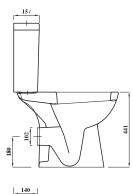

## Overview:

This comfort height round WC is a modern designer toilet with an additional 50-60mm of height above a standard toilet, making it more comfortable to use. It features a smooth uninterrupted bowl design, a full width platform and bold sculptured sides to provide contrast and interest. As well as comfort height this WC is also short projection at just 615mm depth.

## **Special notes**

Pan fixes to floor using side fixing bracket supplied with pan Cistern can be fixed to a wall Optional raised height palm push button available - PBRASIAMP For alternative seats, please check specification to ensure fit