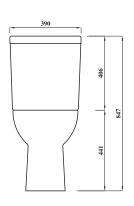

## Overview:

This comfort height round WC is a modern designer toilet with an additional 50-60mm of height above a standard toilet, making it more comfortable to use. It features a smooth uninterrupted bowl design, a full width platform and bold sculptured sides to provide contrast and interest. As well as comfort height this WC is also short projection at just 615mm depth.