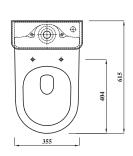

## **Key product features:**

- Horizontal outlet
- CE Compliant
- Smooth modern design
- Water saving option
- Space saving

| Product:            | Pan                                              | Cistern | Soft close seat |  |  |
|---------------------|--------------------------------------------------|---------|-----------------|--|--|
| Code:               | COMRDNPA                                         | SQ2PCI  | STWHSCEARL      |  |  |
| Weight in kg:       | 19.9                                             | 13      | 2.6             |  |  |
| Colour:             |                                                  |         |                 |  |  |
| Material:           | Vitreou                                          | Plastic |                 |  |  |
| Standard:           | EN997-CL1-6                                      | n/a     |                 |  |  |
| DOP:                | WCC1-C                                           | n/a     |                 |  |  |
| BiM download:       | ×                                                | ×       | n/a             |  |  |
| CAD download:       | ✓                                                | ✓       | n/a             |  |  |
| Flushing volume:    | 6/4ltr standard / Adjustable down to 4/2.6ltr    |         |                 |  |  |
| Flushing mechanism: | Dual flush push button                           |         |                 |  |  |
| Inlet:              | RH bottom inlet                                  |         |                 |  |  |
| WRAS:               | All Lecico flushing mechanisms are WRAS approved |         |                 |  |  |
| Boxed pick up pack: | AP-COMRDSCCOMB - Pan, cistern & soft close seat  |         |                 |  |  |