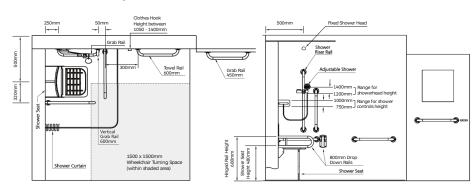

# Room Layout

Drawings are for guidance only, please refer to relevant building regulations.

| I/SfB |   |      |   |   |  |
|-------|---|------|---|---|--|
|       | ī | (74) | 1 | ı |  |

### Content:

- 1x Exposed thermostatic sequential shower valve
- 1x Exposed two way diverter valve
- 1x Vandal resistant fixed shower head & feed pipe
- 1x Riser kit with shower head and hose
- 2x Trombone stainless steel hinged support rail
- 3x 600mm Round flange stainless steel grab rail with concealed fixing
- 1x 450mm Round flange stainless steel grab rail with concealed fixing
- 1x Slider bracket
- 1x Shower curtain rail
- 2x Weighted shower curtain
- 1x DocM padded shower seat with legs
- 1x Robe hook