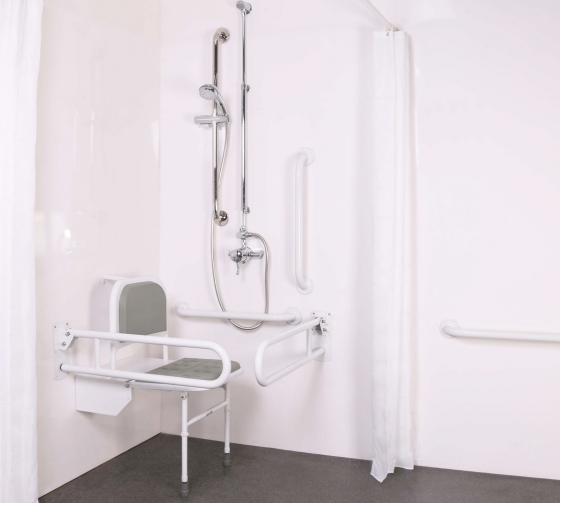

Shown for illustration: Exposed shower pack.  ${\sf SHWRPKEXPWH}$ 

#### Overview:

The Lecico shower pack contains all of the components required to ensure compliance to DocM and BS8300:2009. This pack contains an exposed shower valve and concealed fixings on grab rails.

### Content:

- 1x Exposed thermostatic sequential shower valve
- 1x Exposed two way diverter valve
- 1x Vandal resistant fixed shower head & feed pipe
- 1x Riser kit with shower head and hose
- 2x Trombone stainless steel hinged support rail
- 3x 600mm Round flange stainless steel grab rail with concealed fixing
- 1x 450mm Round flange stainless steel grab rail with concealed fixing
- 1x Slider bracket
- 1x Shower curtain rail
- 2x Weighted shower curtain
- 1x DocM padded shower seat with legs
- 1x Robe hook