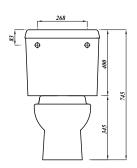

## **Special notes**

Cistern contains pipework for both close coupled and low level configurations. Pan fixes to floor using side fixing bracket supplied with pan

All dimensions are approximate and subject to normal ceramic variation.