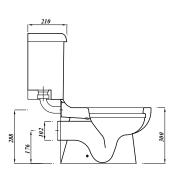

## **Special notes**

Cistern contains pipework for both close coupled and low level configurations. Pan fixes to floor using side fixing bracket supplied with pan

All dimensions are approximate and subject to normal ceramic variation.