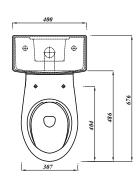

## **Special notes**

Cistern contains pipework for both close coupled and low level configurations. Pan fixes to floor using side fixing bracket supplied with pan

All dimensions are approximate and subject to normal ceramic variation.