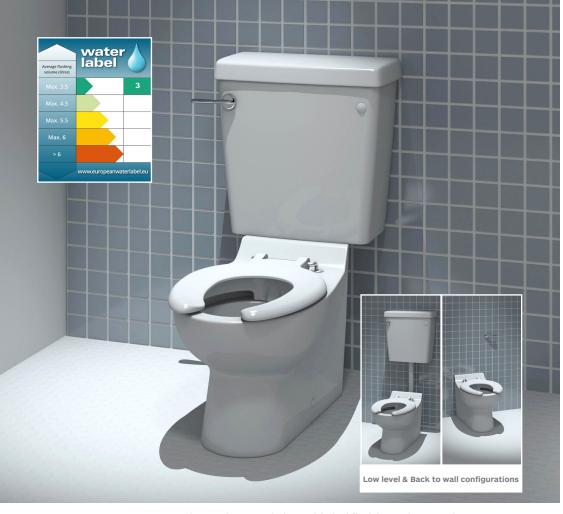

Shown: Close coupled WC with dual flush lever cistern and crescent seat SC30BTWRIM - SCWHPCI - STWHSRING

| SfB |   |      |  |   | ٦ |
|-----|---|------|--|---|---|
|     | 1 | (74) |  | 1 |   |

## Overview:

Designed for early years settings, this 300mm height toilet is designed for infant users. The pan is specifically engineered to be used in a back to wall, close coupled or low level configuration.

## **Key product features:**

- Rimless design
- Three in one pan configuration
- CE Compliant

| Product:           | Pan                                                                                           | CC / LL Cistern  | Cresent ring seat |  |  |  |
|--------------------|-----------------------------------------------------------------------------------------------|------------------|-------------------|--|--|--|
| Code:              | SC30BTWRIM                                                                                    | SCWHPCI          | STWHSRING         |  |  |  |
| Weight in kg:      | 16.1                                                                                          | 14               | 1.4               |  |  |  |
| Colour:            | White                                                                                         |                  |                   |  |  |  |
| Material:          | Vitreou                                                                                       | Plastic          |                   |  |  |  |
| Standard:          | EN997-CL                                                                                      | n/a              |                   |  |  |  |
| DOP:               | WCBTW2                                                                                        |                  | n/a               |  |  |  |
| BiM download:      | ✓                                                                                             | ✓                | n/a               |  |  |  |
| CAD download:      | ✓                                                                                             | ✓                | n/a               |  |  |  |
| Flushing volume    | 4/2.6ltr                                                                                      |                  |                   |  |  |  |
| Flushing mechanism |                                                                                               | Dual flush lever |                   |  |  |  |
| Inlet              |                                                                                               | Bottom inlet     |                   |  |  |  |
| WRAS               | All Lecico flushing mechanisms are WRAS approved                                              |                  |                   |  |  |  |
| Options:           | Pan can be used with concealed cistern for use in a BTW setting (either lever or push button) |                  |                   |  |  |  |
| White seat:        | Crescent - STWHSRING                                                                          |                  |                   |  |  |  |
| Black seat:        | Crescent - STBLSRING                                                                          |                  |                   |  |  |  |
|                    |                                                                                               |                  |                   |  |  |  |

## **Special notes**

Cistern contains pipework for both close coupled and low level configurations. Pan fixes to floor using side fixing bracket supplied with pan

All dimensions are approximate and subject to normal ceramic variation.