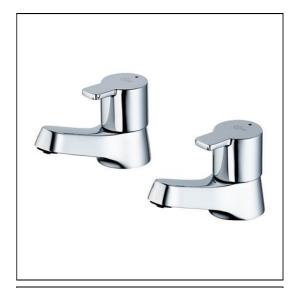

# Calista Basin Pillar Taps

## **ILLUSTRATED**

B1146 Calista basin pillar taps 1/2" (pair)

## **ILLUSTRATED PRODUCT DETAILS**

Weights

**B1146** 1.03 KG **B1146** Chrome (AA)

**Materials** 

**B1146** Chrome Plated Brass

Flow rates

**Finishes** 

**B1146** 4 Litres per minute @ 3

bar pressure

Designer

Robin Levien, RDI

#### **Special Notes**

Consideration should be given to safe hot water delivery and the use of an appropriate temperature reduction device, please see A5900AA (for use with 15mm pipework) or A5901AA (for use with 22mm pipework). Minimum operating pressure 0.5 Bar.





## **ACCREDITATIONS**



## **FEATURES**