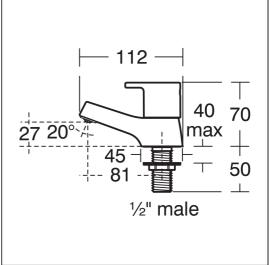

## **ILLUSTRATED PRODUCT DETAILS**

Weights

**B1146** 1.03 KG **B1146** Chrome (AA)

**Materials** 

**B1146** Chrome Plated Brass

Flow rates

**Finishes** 

**B1146** 4 Litres per minute @ 3

bar pressure

Designer

Robin Levien, RDI