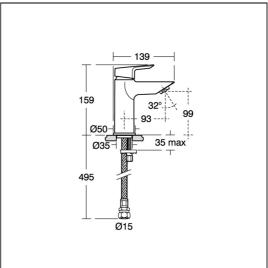

Flow rates

A6587 5 Litres per minute @ 3

bar pressure

Designer

Artefakt Industriekultur

### **Special Notes**

Suitable for balanced supplies. Inlets with flexible hoses and 15mm compression connections. Factory fitted 5 lpm flow regulator. Consideration should be given to safe hot water delivery and the use of an appropriate temperature reduction device such as A5900AA. Unregulated flow rate 4.7 litres per minute at 0.3 bar.