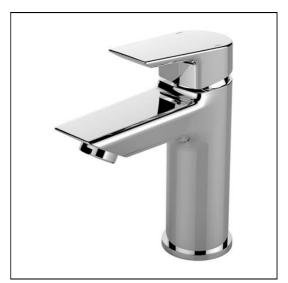

# **ILLUSTRATED**

A6587

Tesi single lever basin mixer smooth body and 5lpm eco flow regulator

# **ILLUSTRATED PRODUCT DETAILS**

Weights

**A6587** 1.44 KG

**Materials** 

A6587 Chrome Plated Metal

**Finishes** 

A6587

Chrome (AA)