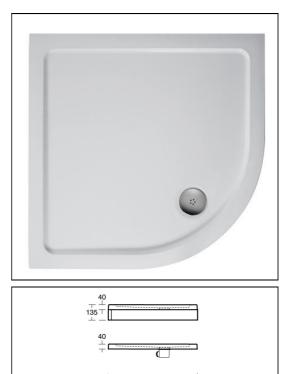

## ILLUSTRATED PRODUCT DETAILS

 Sizes
 Finishes

 L5100
 1:800 x w:800
 L5100
 White (01)

 Weights
 19.96 KG
 Materials

 L5100
 19.96 KG
 Value

 Materials
 Lightweight Stone Resin
 Value

 Standards
 EN14527:2006 + A1:2010

С

G

 A
 B
 C
 D
 E

 L510001 800 x 800
 810
 810
 510
 510
 67

 L510101 900 x 900
 910
 910
 910
 610
 67

 L510201 1000 x 1000
 1010
 1010
 710
 67

D B F