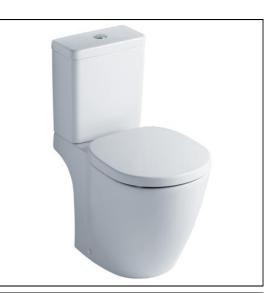

# Concept Close Coupled WC Pan Cube

### ILLUSTRATED

| E7871 | Concept close coupled WC pan with horizontal outlet                                                                         |
|-------|-----------------------------------------------------------------------------------------------------------------------------|
| E7969 | Concept Cube close coupled delay fill, valve cistern 4/2.6 litre dual flush push button bottom supply and internal overflow |
| E7917 | Concept, seat and cover, slow close                                                                                         |