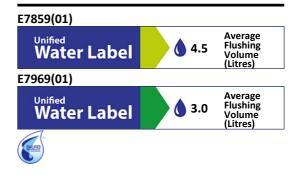

### ILLUSTRATED

| E7871 | Concept close coupled WC pan with horizontal outlet                                                                         |
|-------|-----------------------------------------------------------------------------------------------------------------------------|
| E7969 | Concept Cube close coupled delay fill, valve cistern 4/2.6 litre dual flush push button bottom supply and internal overflow |
| E7917 | Concept, seat and cover, slow close                                                                                         |

#### **OPTIONS**

| E7859 | Concept Cube close coupled cistern 6/4 litres dual flush push button valve bottom supply and internal overflow |  |  |
|-------|----------------------------------------------------------------------------------------------------------------|--|--|
| E7918 | Concept, seat and cover                                                                                        |  |  |
| E7726 | Concept, slim seat and cover, slow close                                                                       |  |  |
| E7725 | Concept, slim seat and cover                                                                                   |  |  |
| E3222 | Panekta outlet Connector, finned pattern to convert<br>horizontal outlet WCs to P trap                         |  |  |
| S4300 | Panekta outlet Connector, finned pattern to convert<br>horizontal outlet WCs to S or turned P trap             |  |  |