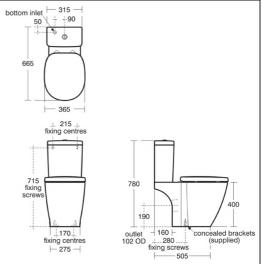

## **ILLUSTRATED PRODUCT DETAILS**

| Weights        |                      | Finishes          |            |
|----------------|----------------------|-------------------|------------|
| E7871<br>E7969 | 24.33 KG<br>11.90 KG | E7871             | White (01) |
| E7917          | 2.30 KG              | E7969             | White (01) |
| Materia        | ls                   |                   |            |
| E7871          | Vitreous China       | E7917             | White (01) |
| E7969          | Vitreous China       |                   |            |
| E7917          | Plastic              | Capacity<br>E7969 | 4.0 litres |

#### **Special Notes**

WC screwed to floor and cistern screwed to wall