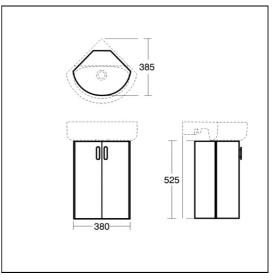

# Concept 370x380 Wall Hung Corner Washbasin Unit 2 Door

#### ILLUSTRATED

| E6848 | Concept 370 x 380mm wall hung corner washbasin unit with two doors |
|-------|--------------------------------------------------------------------|
| E7928 | Concept Arc 45cm corner washbasin, 1 taphole with overflow         |
| B0763 | Tempo single lever basin mixer                                     |