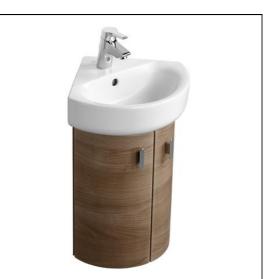

# Concept 370x380 Wall Hung Corner Washbasin Unit 2 Door

#### ILLUSTRATED

| E6848 | Concept 370 x 380mm wall hung corner washbasin unit with two doors |
|-------|--------------------------------------------------------------------|
| E7928 | Concept Arc 45cm corner washbasin, 1 taphole with overflow         |
| B0763 | Tempo single lever basin mixer                                     |