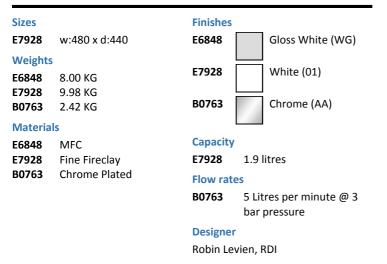

#### ILLUSTRATED

| E6848 | Concept 370 x 380mm wall hung corner washbasin unit with two doors |
|-------|--------------------------------------------------------------------|
| E7928 | Concept Arc 45cm corner washbasin, 1 taphole with overflow         |
| B0763 | Tempo single lever basin mixer                                     |