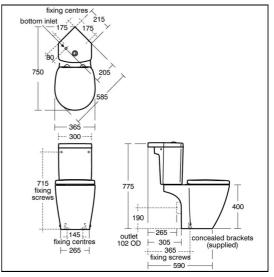

| 13.80 KG       |                   |        |            |  |
| E1292     | 2.67 KG        | E1212             |        | White (01) |  |
| Materials |                |                   |        |            |  |
| E1205     | Vitreous China | E1292             |        | White (01) |  |
| E1212     | Vitreous China |                   |        |            |  |
| E1292     | Plastic        | Capacity          | /      |            |  |
|           |                | E1212             | 6.0 li | tres       |  |
|           |                | Designer          |        |            |  |
|           |                | Robin Levien, RDI |        |            |  |

### **Standards**

WC pan to BS EN 997 & BS EN 33

#### **Special Notes**

WC screwed to floor and cistern screwed to wall





# **FEATURES**



E: info@idealspec.co.uk | T: 0870 122 8822 | F: 0870 122 8282 | www.idealspec.co.uk