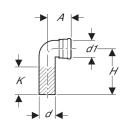

## Characteristics

• With seal made of EPDM

| Art. no.     | DN     | d, ø   | d1, ø | arc | Α       | Н       | K     |
|--------------|--------|--------|-------|-----|---------|---------|-------|
| 366.061.16.1 | 90/90  | 90 mm  | 90 mm | 90° | 11 cm   | 22.5 cm | 13 cm |
| 367.070.16.1 | 100/90 | 110 mm | 90 mm | 90° | 12.1 cm | 22.5 cm | 13 cm |