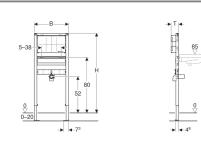

#### Scope of delivery

- · Connection bend made of PE-HD, ø 50 mm
- Seal ø 44 / 32 mm
- 2 threaded rods M10
- Fastening material

| Art. no.     | В     | Н          | т     |
|--------------|-------|------------|-------|
| 111.493.00.1 | 50 cm | 112–130 cm | 11 cm |