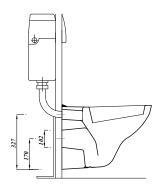

## **Key product features:**

- Horizontal outlet
- CE Compliant
- Modern compact design
- Water saving

| Product:                    | Pan                                              | Soft close seat |  |  |
|-----------------------------|--------------------------------------------------|-----------------|--|--|
| Code:                       | GEOWHWHP                                         | STWHSCUNP       |  |  |
| Weight in kg:               | 16                                               | 1.3             |  |  |
| Colour:                     | White                                            |                 |  |  |
| Material:                   | Vitreous china                                   | Plastic         |  |  |
| Standard:                   | EN997-CL1-6/4A+CL2                               | n/a             |  |  |
| DOP:                        | WCWH1/2                                          | n/a             |  |  |
| BiM download:               | ×                                                | n/a             |  |  |
| CAD download:               | ✓                                                | n/a             |  |  |
| Flushing volume             | 6/4ltr standard / Adjustable down to 4/2.6ltr    |                 |  |  |
| Front access cistern frame: | FRAMELSIAM2PT                                    |                 |  |  |
| Top access cistern frame:   | FRAMATPRO790                                     |                 |  |  |
| Floor mounted brackets::    | BRACKWHKIT*                                      |                 |  |  |
| WRAS:                       | All Lecico flushing mechanisms are WRAS approved |                 |  |  |

All dimensions are approximate and subject to normal ceramic variation.

Although every effort is made not to change the above product specification, Lecico reserve the right to do so without prior notification if necessary.