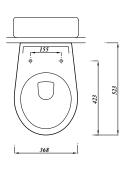

## **Key product features:**

- Horizontal outlet
- CE Compliant
- Modern compact design
- Water saving

| Product:                    | Pan                                              | Soft close seat |  |  |
|-----------------------------|--------------------------------------------------|-----------------|--|--|
| Code:                       | GEOWHWHP                                         | STWHSCUNP       |  |  |
| Weight in kg:               | 16                                               | 1.3             |  |  |
| Colour:                     | White                                            |                 |  |  |
| Material:                   | Vitreous china                                   | Plastic         |  |  |
| Standard:                   | EN997-CL1-6/4A+CL2                               | n/a             |  |  |
| DOP:                        | WCWH1/2                                          | n/a             |  |  |
| BiM download:               | ×                                                | n/a             |  |  |
| CAD download:               | ✓                                                | n/a             |  |  |
| Flushing volume             | 6/4ltr standard / Adjustable down to 4/2.6ltr    |                 |  |  |
| Front access cistern frame: | FRAMELSIAM2PT                                    |                 |  |  |
| Top access cistern frame:   | FRAMATPRO790                                     |                 |  |  |
| Floor mounted brackets::    | BRACKWHKIT*                                      |                 |  |  |
| WRAS:                       | All Lecico flushing mechanisms are WRAS approved |                 |  |  |

All dimensions are approximate and subject to normal ceramic variation.

Although every effort is made not to change the above product specification, Lecico reserve the right to do so without prior notification if necessary.