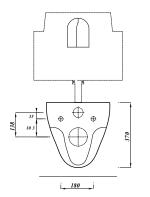

## **Key product features:**

- Horizontal outlet
- CE Compliant
- Modern compact design
- Water saving

| Product:                    | Pan                                              | Soft close seat |  |  |
|-----------------------------|--------------------------------------------------|-----------------|--|--|
| Code:                       | GEOWHWHP                                         | STWHSCUNP       |  |  |
| Weight in kg:               | 16                                               | 1.3             |  |  |
| Colour:                     | White                                            |                 |  |  |
| Material:                   | Vitreous china                                   | Plastic         |  |  |
| Standard:                   | EN997-CL1-6/4A+CL2                               | n/a             |  |  |
| DOP:                        | WCWH1/2                                          | n/a             |  |  |
| BiM download:               | ×                                                | n/a             |  |  |
| CAD download:               | ✓                                                | n/a             |  |  |
| Flushing volume             | 6/4ltr standard / Adjustable down to 4/2.6ltr    |                 |  |  |
| Front access cistern frame: | FRAMELSIAM2PT                                    |                 |  |  |
| Top access cistern frame:   | FRAMATPRO790                                     |                 |  |  |
| Floor mounted brackets::    | BRACKWHKIT*                                      |                 |  |  |
| WRAS:                       | All Lecico flushing mechanisms are WRAS approved |                 |  |  |

All dimensions are approximate and subject to normal ceramic variation.

Although every effort is made not to change the above product specification, Lecico reserve the right to do so without prior notification if necessary.