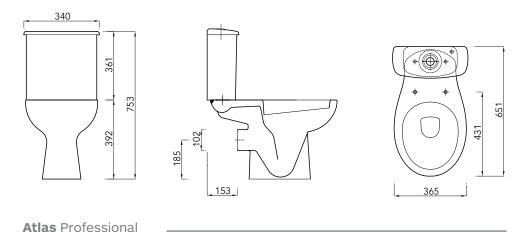

## **Special notes**

Pan fixes to floor using side fixing bracket supplied with pan Cistern can be fixed to a wall For alternative seats, please check specification to ensure fit

All dimensions are approximate and subject to normal ceramic variation. to do so without prior notification if necessary.

Although every effort is made not to change the above product specification, Lecico reserve the right