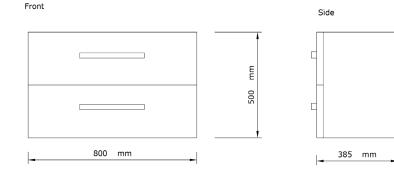

## Key product features:

- Pre-built rigid unit
- Soft close drawers
- Wall mounted modern design
- 18mm carcass

| Product:          | 800mm 2 drawer unit & basin                                | 800mm 2 drawer unit & worktop |  |  |  |
|-------------------|------------------------------------------------------------|-------------------------------|--|--|--|
| Gloss white code: | CALWMUSL2GW                                                | CALWMU2GW                     |  |  |  |
| Dark elm code:    | CALWMUSL2DE                                                | CALWMU2DE                     |  |  |  |
| Gloss grey code:  | CALWMUSL2GR                                                | CALWMU2GR                     |  |  |  |
| Driftwood code:   | CALWMUSL2DW                                                | CALWMU2DW                     |  |  |  |
| Weight in kg:     | 26                                                         | 22                            |  |  |  |
| Colour:           | Choice of gloss white or dark elm, gloss grey or driftwood |                               |  |  |  |
| Material:         | MFC & Vitreous china                                       | MFC                           |  |  |  |
| Standard:         | n/a                                                        | n/a                           |  |  |  |
| DOP:              | n/a                                                        | n/a                           |  |  |  |
| BiM download:     | ×                                                          | ×                             |  |  |  |
| CAD download:     | ×                                                          | ×                             |  |  |  |

## Special notes

Door handles are supplied but not installed to prevent damage during transportation. Basin features an internal overflow and is only available with a single tap hole. Worktop height is 25mm, basin height is 15mm.