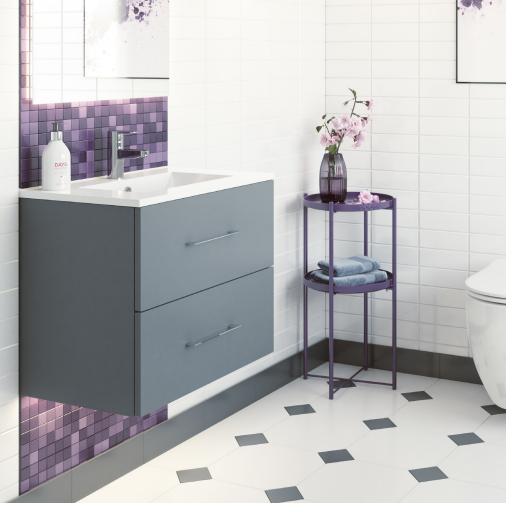

Shown: 800mm two drawer unit in Gloss grey with inset basin, mono mixer tap. CALWMUSL2GR - TPPRAMONO

| CI/SfB |   |      |   |   |  |
|--------|---|------|---|---|--|
|        | L | (74) | 1 | 1 |  |

## Overview:

This wide two drawer bathroom furniture unit is available with the options of a sit in basin or a worktop to allow the mounting of a suitable free-standing basin. This basins 800mm width provides lots of usable space and storage.

## Key product features:

- Pre-built rigid unit
- Soft close drawers
- Wall mounted modern design
- 18mm carcass

| Product:          | 800mm 2 drawer unit & basin                                | 800mm 2 drawer unit & worktop |  |  |  |
|-------------------|------------------------------------------------------------|-------------------------------|--|--|--|
| Gloss white code: | CALWMUSL2GW                                                | CALWMU2GW                     |  |  |  |
| Dark elm code:    | CALWMUSL2DE                                                | CALWMU2DE                     |  |  |  |
| Gloss grey code:  | CALWMUSL2GR                                                | CALWMU2GR                     |  |  |  |
| Driftwood code:   | CALWMUSL2DW                                                | CALWMU2DW                     |  |  |  |
| Weight in kg:     | 26                                                         | 22                            |  |  |  |
| Colour:           | Choice of gloss white or dark elm, gloss grey or driftwood |                               |  |  |  |
| Material:         | MFC & Vitreous china                                       | MFC                           |  |  |  |
| Standard:         | n/a                                                        | n/a                           |  |  |  |
| DOP:              | n/a                                                        | n/a                           |  |  |  |
| BiM download:     | ×                                                          | ×                             |  |  |  |
| CAD download:     | ×                                                          | ×                             |  |  |  |

## Special notes

Door handles are supplied but not installed to prevent damage during transportation. Basin features an internal overflow and is only available with a single tap hole. Worktop height is 25mm, basin height is 15mm.