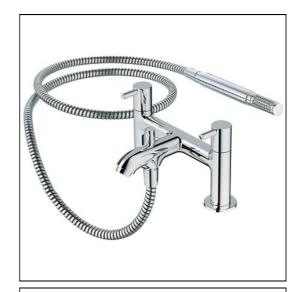

# Ceraline 2 Hole Bath Shower Mixer

## **ILLUSTRATED**

BC189 Ceraline two hole bath shower mixer