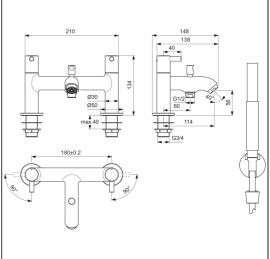

### **ILLUSTRATED PRODUCT DETAILS**

Weights

**Finishes** 

BC189 2.23 KG

BC189

(

Chrome (AA)

**Materials** 

BC189 Chrome Plated Brass

#### **Special Notes**

Suitable for balanced/unbalanced supplies. Inlets 3/4" BSP male coned for copper. Supplied with brass back nuts. Consideration should be given to safe hot water delivery and the use of an appropriate temperature reduction device, please see A5900AA (for use with 15mm pipework) or A5901AA (for use with 22mm pipework). Unregulated flow rate for bath fill 13.8 litres per minute at 0.2 bar and 31 litres per minute at 1 bar.