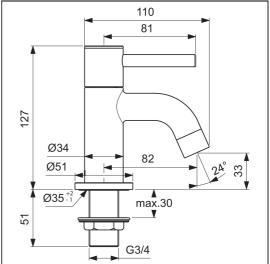

#### **Special Notes**

Suitable for balanced/unbalanced supplies. Inlets 1/2" BSP male coned for copper. Pillar taps come supplied with brass back nuts. Consideration should be given to safe hot water delivery and the use of an appropriate temperature reduction device, please see A5900AA (for use with 15mm pipework) or A5901AA (for use with 22mm pipework). Unregulated flow rate 17 litres per minute at 0.2 Bar and 63 litres per minute at 3 Bar