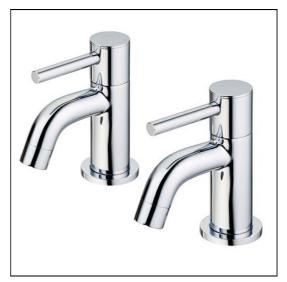

## **ILLUSTRATED**

BC187 Ceraline bath pillar taps

### **ILLUSTRATED PRODUCT DETAILS**

Weights

**Finishes** 

BC187 1.30 KG

BC187

Chrome (AA)

**Materials** 

BC187 Chrome Plated Brass