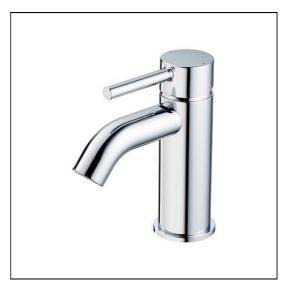

## **ILLUSTRATED**

BC186 Ceraline single lever basin mixer including clicker waste

### **ILLUSTRATED PRODUCT DETAILS**

Weights Finishes

**BC186** 0.01 KG **BC186** Chrome (AA)

Materials

BC186 Chrome Plated Brass Flow rates

BC186 5 Litres per minute @ 3

bar pressure