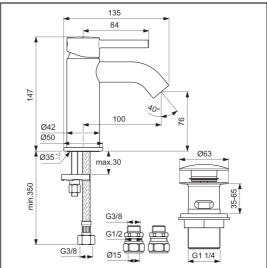

### **ILLUSTRATED PRODUCT DETAILS**

Weights Finishes

**BC186** 0.01 KG **BC186** Chrome (AA)

Materials

BC186 Chrome Plated Brass Flow rates

BC186 5 Litres per minute @ 3

bar pressure

#### **Special Notes**

Suitable for balanced supplies. Inlets with flexible hoses and connections for 15mm copper tails.

Consideration should be given to safe hot water delivery and the use of an appropriate temperature reduction device, please see A5900AA (for use with 15mm pipework) or A5901AA (for use with 22mm pipework). Fitted with a 5 litre per minute outlet flow regulator. Unregulated flow rate 4.8 litres per minute at 0.2 bar.