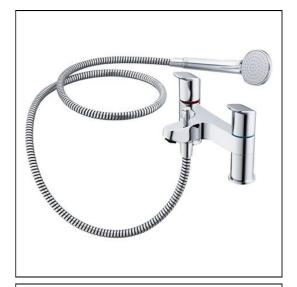

# Ceraflex 2 Hole Bath Shower Mixer

## **ILLUSTRATED**

**B1823** Ceraflex 2 hole bath shower mixer dual control

#### **ILLUSTRATED PRODUCT DETAILS**

Weights

**B1823** 0.01 KG **B1823** Chrome (AA)

**Finishes** 

**Materials** 

B1823 Chrome Plated Brass Designer

Artefakt Industriekultur

#### **Special Notes**

Suitable for balanced/unbalanced supplies. Inlets 3/4" BSP male coned for copper. Supplied with brass back nuts. Consideration should be given to safe hot water delivery and the use of an appropriate temperature reduction device, please see A5900AA, (for use with 15mm pipework) or A5901AA (for use with 22mm pipework). Unregulated flow rate for bath fill is 15 litres per minute at 0.2 bar and 32 litres per minute at 1 bar.





### **ACCREDITATIONS**