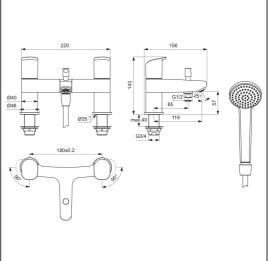

#### **ILLUSTRATED PRODUCT DETAILS**

Weights

**B1823** 0.01 KG **B1823** Chrome (AA)

**Finishes** 

**Materials** 

B1823 Chrome Plated Brass Designer

Artefakt Industriekultur

#### **Special Notes**

Suitable for balanced/unbalanced supplies. Inlets 3/4" BSP male coned for copper. Supplied with brass back nuts. Consideration should be given to safe hot water delivery and the use of an appropriate temperature reduction device, please see A5900AA, (for use with 15mm pipework) or A5901AA (for use with 22mm pipework). Unregulated flow rate for bath fill is 15 litres per minute at 0.2 bar and 32 litres per minute at 1 bar.