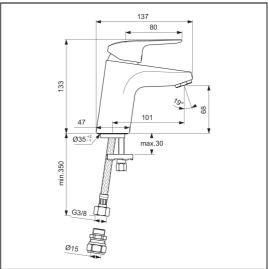

# **ILLUSTRATED PRODUCT DETAILS**

Weights

1.29 KG B1812

**Materials** 

**B1812** Chrome Plated Brass

Flow rates

B1812 5 Litres per minute @ 3

Chrome (AA)

bar pressure

Designer

**Finishes** 

B1812

Artefakt Industriekultur

#### **Special Notes**

For high pressure above 1 Bar. Suitable for balanced supplies. Inlets with flexible hoses and connections for 15mm copper tails. Consideration should be given to safe hot water delivery and the use of an appropriate temperature reduction device, please see A5900AA (for use with 15mm pipework) or A5901AA (for use with 22mm pipework). Fitted with a 5 litre per minute outlet flow regulator.