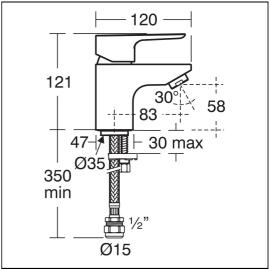

### **ILLUSTRATED PRODUCT DETAILS**

Weights Finishes

**B1480** 2.30 KG **B1480** Chrome (AA)

Materials

B1480 Chrome Plated Flow rates

**B1480** 5 Litres per minute @ 3

bar pressure

Designer

#### **Special Notes**

Suitable for balanced supplies. Inlets with flexible tails and connections for 15mm copper tubes. Fitted with a 5 litre per minute outlet flow regulator. Flow straightener also supplied for low pressure installations. Unregulated flow rate 5.8 litres per minute at 0.2 Bar. When installed in commercial applications a thermostatic blending valve must be used, please see A5900AA (for use with 15mm pipework) or A5901AA (for use with 22mm pipework).