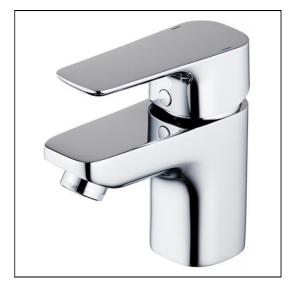

## **ILLUSTRATED**

B1480 Tempo mini single lever basin mixer

### **ILLUSTRATED PRODUCT DETAILS**

Weights Finishes

**B1480** 2.30 KG **B1480** Chrome (AA)

Materials

B1480 Chrome Plated Flow rates

**B1480** 5 Litres per minute @ 3

bar pressure

Designer