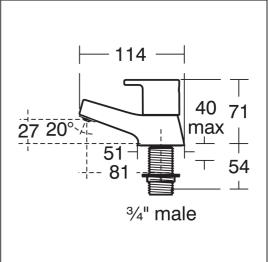

## **ILLUSTRATED PRODUCT DETAILS**

Weights

**B1147** 1.15 KG

**Materials** 

**B1147** Chrome Plated Brass

Finishes

B1147

Chrome (AA)

Flow rates

**B1147** 72 Litres per minute @ 3

bar pressure

Designer

Robin Levien, RDI