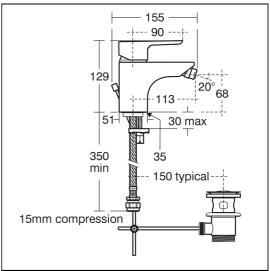

### **Special Notes**

Suitable for balanced supplies. Inlets with flexible tails and connections for 15mm copper tubes. Fitted with a 5 litre per minute outlet flow regulator. Consideration should be given to safe hot water delivery and the use of an appropriate temperature reduction device, please see A5900AA (for use with 15mm pipework) or A5901AA (for use with 22mm pipework). Unregulated flow rate 4.4 litres per minute at 0.2 bar.