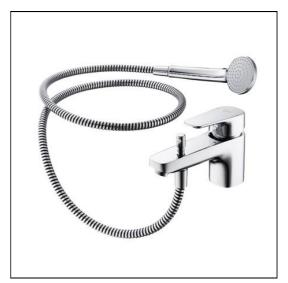

# Tempo 1 Hole Bath Shower Mixer

## **ILLUSTRATED**

**B0733** Tempo 1 hole bath shower mixer

B9400 Idealrain S1 80mm handspray, 1 function