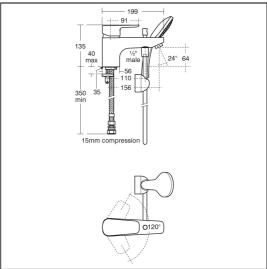

## **ILLUSTRATED PRODUCT DETAILS**

Weights

**B0733** 2.63 KG **B9400** 0.27 KG

**Materials** 

B0733 Chrome Plated B9400 Chrome Plated Finishes

B9400

**B0733** Chrome (AA)

Chrome (AA)

Flow rates

**B0733** 20 Litres per minute @ 3

bar pressure

Designer

Artefakt Industriekultur

#### **Special Notes**

Suitable for balanced supplies. Inlets with flexible tails and connections for 15mm copper tubes. Consideration should be given to safe hot water delivery and the use of an appropriate temperature reduction device, please see A5900AA (for use with 15mm pipework) or A5901AA (for use with 22mm pipepwork). Unregulated flow rate for bath fill 15 litres per minute at 1 bar and 20 litres per minute at 3 bar.