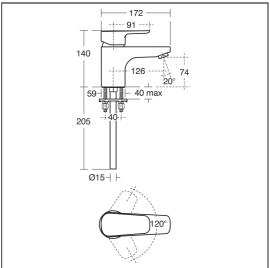

### **ILLUSTRATED PRODUCT DETAILS**

Weights

**B0732** 2.68 KG

Materials

B0732 Chrome Plated

ne Plated Flow rates

**B0732** 50 Litres per minute @ 3

Chrome (AA)

### **Special Notes**

Suitable for balanced supplies. Inlets with connections for 15mm copper tubes. Unregulated flow 15.2 litres per minute at 0.2 bar. Consideration should be given to safe hot water delivery and the use of an appropriate temperature reduction device, please see A5900AA (for use with 15mm pipework) or A5901AA (for use with 22mm pipework).