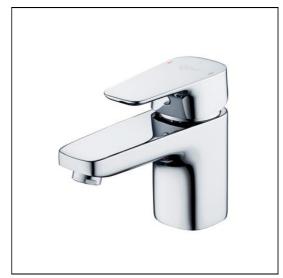

# **ILLUSTRATED**

B0732 Tempo 1 hole bath filler

### **ILLUSTRATED PRODUCT DETAILS**

Weights

**B0732** 2.68 KG

Materials

B0732 Chrome Plated

ne Plated Flow rates

**B0732** 50 Litres per minute @ 3

Chrome (AA)