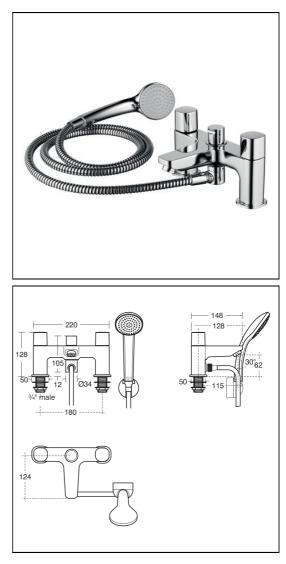

#### **ILLUSTRATED**

| B0731 | Tempo 2 hole bath shower mixer          |
|-------|-----------------------------------------|
| B9400 | Idealrain S1 80mm handspray, 1 function |

#### ILLUSTRATED PRODUCT DETAILS

| Weights        | ;                  | Finishes                                         |   |
|----------------|--------------------|--------------------------------------------------|---|
| B0731<br>B9400 | 3.27 KG<br>0.27 KG | <b>B0731</b> Chrome (AA)                         |   |
| Materials      |                    | B9400 Chrome (AA)                                |   |
| B0731          | Chrome Plated      |                                                  |   |
| B9400          | Chrome Plated      | Flow rates                                       |   |
|                |                    | <b>B0731</b> 30 Litres per minute @ bar pressure | 3 |