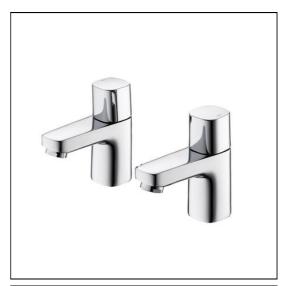

# Tempo Basin Pillar Taps

# **ILLUSTRATED**

B0728 Tempo basin pillar taps

### **OPTIONS**

A5900 TMV Thermostatic mixing valve 15mm

### **ILLUSTRATED PRODUCT DETAILS**

Weights

B0728 2.95 KG

**Materials** 

B0728 Chrome Plated

Flow rates B0728

**Finishes** 

B0728

45 Litres per minute @ 3

Chrome (AA)

bar pressure

Designer

Artefakt Industriekultur

#### **Special Notes**

Suitable for balanced/unbalanced supplies. Inlets suitable for 15mm copper tubes. When installed in commercial applications a thermostatic blending valve must be used, please see A5900AA (for use with 15mm pipework) or A5901AA (for use with 22mm pipework). Unregulated flow rate 8.3 litres per minute at 0.1 Bar.





# **ACCREDITATIONS**