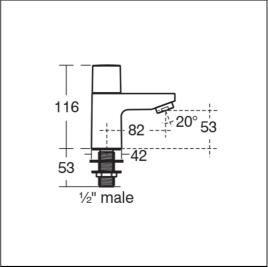

### **ILLUSTRATED PRODUCT DETAILS**

Weights

B0728 2.95 KG

**Materials** 

B0728 Chrome Plated

Flow rates B0728

**Finishes** 

B0728

45 Litres per minute @ 3

Chrome (AA)

bar pressure

Designer

Artefakt Industriekultur

#### **Special Notes**

Suitable for balanced/unbalanced supplies. Inlets suitable for 15mm copper tubes. When installed in commercial applications a thermostatic blending valve must be used, please see A5900AA (for use with 15mm pipework) or A5901AA (for use with 22mm pipework). Unregulated flow rate 8.3 litres per minute at 0.1 Bar.