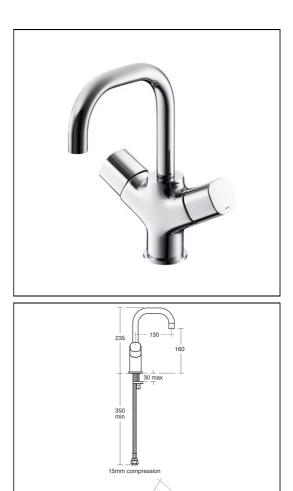

### ILLUSTRATED

B0727 Tempo dual control basin mixer, no waste

## **ILLUSTRATED PRODUCT DETAILS**

| Weights   |               | Finishes   |                                         |
|-----------|---------------|------------|-----------------------------------------|
| B0727     | 2.35 KG       | B0727      | Chrome (AA)                             |
| Materials |               |            |                                         |
| B0727     | Chrome Plated | Flow rates |                                         |
|           |               | B0727      | 5 Litres per minute @ 3<br>bar pressure |
|           |               | Designer   |                                         |

#### **Special Notes**

Suitable for balanced or unbalanced supplies. Inlets with flexible tails and connections for 15mm copper tubes. Fitted with a 5 litre per minute outlet flow regulator. Flow straightener also supplied for low pressure installations. Unregulated flow rate 5.6 litres per minute at 0.2 Bar. When installed in commercial applications a thermostatic blending valve must be used, please see A5900AA (for use with 15mm pipework) or A5901AA (for use with 22mm pipework).