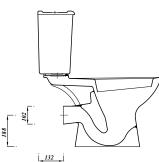

## **Special notes**

Pan fixes directly to the floor - screws not supplied Cistern can be fixed to a wall For alternative seats, please check specification to ensure fit

All dimensions are approximate and subject to normal ceramic variation. Although every effort is made not to change the above product specification, Lecico reserve the right to do so without prior notification if necessary.