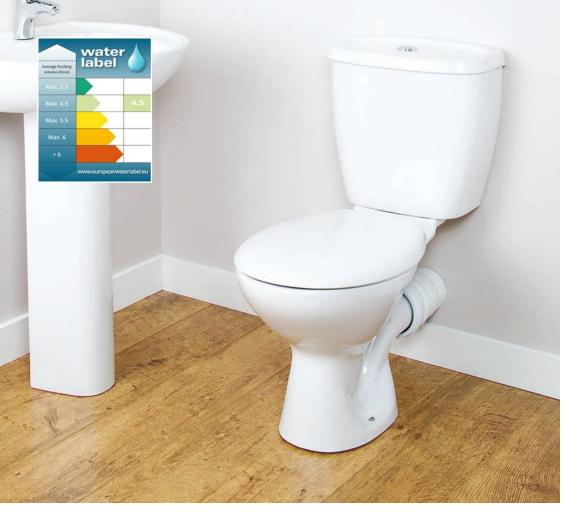

Shown: Close coupled WC with dual flush push button cistern and soft close seat ASWHNPA - ASWHPPBCI - STWHSCUNP

| CI/SfB |   |      |   |   |  |
|--------|---|------|---|---|--|
|        | I | (74) | I | I |  |

## Overview:

A classic design, this close coupled WC features a dual flush push button mechanism.

## Key product features:

- Horizontal outlet
- CE Compliant
- Pre-installed mechanism
- Bottom inlet internal overflow

| Product:           | Pan                                              | Cistern      | Soft close seat |  |  |
|--------------------|--------------------------------------------------|--------------|-----------------|--|--|
| Code:              | ASWHNPA                                          | ASWHPPBCI    | STWHSCUNP       |  |  |
| Weight in kg:      | 16.5                                             | 14.2         | 1.1             |  |  |
| Colour:            |                                                  |              |                 |  |  |
| Material:          | Vitreou                                          | Plastic      |                 |  |  |
| Standard:          | EN997-CL1                                        | n/a          |                 |  |  |
| DOP:               | WC                                               | n/a          |                 |  |  |
| BiM download:      | $\checkmark$                                     | $\checkmark$ | n/a             |  |  |
| CAD download:      | $\checkmark$                                     | $\checkmark$ | n/a             |  |  |
| Flushing volume    |                                                  |              |                 |  |  |
| Flushing mechanism | Dual flush push button                           |              |                 |  |  |
| Inlet              | RH bottom inlet                                  |              |                 |  |  |
| WRAS               | All Lecico flushing mechanisms are WRAS approved |              |                 |  |  |
| Options:           | Standard seat S/S hinges - STWHSSUNP             |              |                 |  |  |