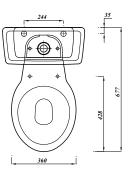

## **Special notes**

Pan fixes directly to the floor - screws not supplied Cistern can be fixed to a wall For alternative seats, please check specification to ensure fit

All dimensions are approximate and subject to normal ceramic variation. Although every effort is made not to change the above product specification, Lecico reserve the right to do so without prior notification if necessary.