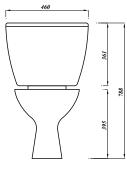

## **Special notes**

Pan fixes directly to the floor - screws not supplied Cistern can be fixed to a wall For alternative seats, please check specification to ensure fit

All dimensions are approximate and subject to normal ceramic variation. Although every effort is made not to change the above product specification, Lecico reserve the right to do so without prior notification if necessary.