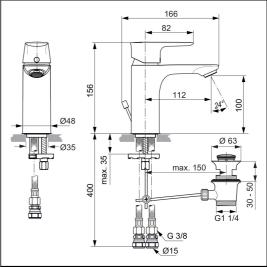

# **ILLUSTRATED PRODUCT DETAILS**

Weights

**Materials** 

A7063 1.63 KG

KG

A7063 Chrome Plated Brass

Flow rates

**Finishes** 

A7063

A7063 5 Litres per minute @ 3

Chrome (AA)

bar pressure

**Designer** Quadro

#### **Special Notes**

Suitable for balanced supplies. Inlets with flexible hoses and connections for 15mm copper tails. Consideration should be given to safe hot water delivery and the use of an appropriate temperature reduction device, please see A5900AA (for use with 15mm pipework) or A5901AA (for use with 22mm pipework). Fitted with a 5 litre per minute outlet flow regulator. Flow rate 4.6 litres per minute at 1 Bar with regulator fitted.