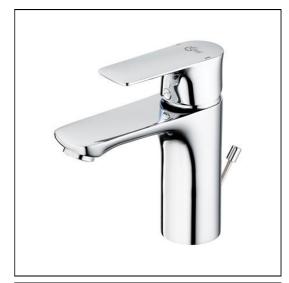

# **ILLUSTRATED**

A7063

Concept Air project single lever basin mixer with pop-up

# **ILLUSTRATED PRODUCT DETAILS**

Weights

**Materials** 

A7063 1.63 KG

KG

A7063 Chrome Plated Brass

Flow rates

**Finishes** 

A7063

A7063 5 Litres per minute @ 3

Chrome (AA)

bar pressure

**Designer** Quadro