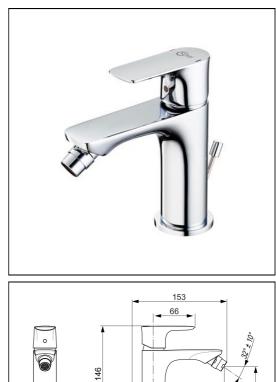

## Concept Air Slim Bidet Mixer With Pop-Up Waste

## **ILLUSTRATED** A7050 Concept Air slim bidet mixer with pop-up waste, single lever **ILLUSTRATED PRODUCT DETAILS** Weights **Finishes** A7050 1.45 KG A7050 Chrome (AA) **Materials** A7050 **Chrome Plated Brass Flow rates** A7050 5 Litres per minute @ 3 bar pressure Designer Quadro