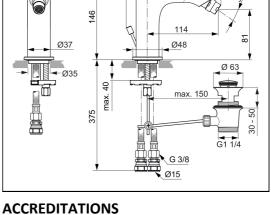

## **Special Notes**

Suitable for balanced supplies. Inlets with flexible hoses and connections for 15mm copper tails. Consideration should be given to safe hot water delivery and the use of an appropriate temperature reduction device, please see A5900AA (for use with 15mm pipework) or A5901AA (for use with 22mm pipework). Fitted with a 5 litre per minute flow regulator. Unregulated flow rate 4.7 litres per minute at 1 bar.