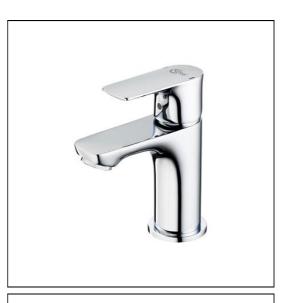

# Concept Air Mini Basin Mixer No Waste

### **ILLUSTRATED**

A7048 Concept Air mini single lever basin mixer, no waste

#### **OPTIONS**

A5900

TMV Thermostatic mixing valve 15mm

## **ILLUSTRATED PRODUCT DETAILS**



#### **Special Notes**

Suitable for balanced supplies. Inlets with flexible hoses and connections for 15mm copper tails. Consideration should be given to safe hot water delivery and the use of an appropriate temperature reduction device, please see A5900AA (for use with 15mm pipework) or A5901AA (for use with 22mm pipework). Fitted with a 5 litre per minute outlet flow regulator. Flow rate 4.6 litres per minute at 1 Bar with regulator fitted.





### ACCREDITATIONS