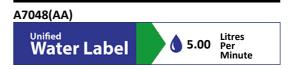

#### **Special Notes**

Suitable for balanced supplies. Inlets with flexible hoses and connections for 15mm copper tails. Consideration should be given to safe hot water delivery and the use of an appropriate temperature reduction device, please see A5900AA (for use with 15mm pipework) or A5901AA (for use with 22mm pipework). Fitted with a 5 litre per minute outlet flow regulator. Flow rate 4.6 litres per minute at 1 Bar with regulator fitted.