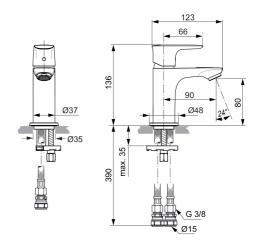

# Concept Air Mini Basin Mixer No Waste

### **ILLUSTRATED**

A7048 Concept Air mini single lever basin mixer, no waste

#### **OPTIONS**

A5900

TMV Thermostatic mixing valve 15mm

## **ILLUSTRATED PRODUCT DETAILS**



#### **Special Notes**

Suitable for balanced supplies. Inlets with flexible hoses and connections for 15mm copper tails. Consideration should be given to safe hot water delivery and the use of an appropriate temperature reduction device, please see A5900AA (for use with 15mm pipework) or A5901AA (for use with 22mm pipework). Fitted with a 5 litre per minute outlet flow regulator. Flow rate 4.6 litres per minute at 1 Bar with regulator fitted.





### ACCREDITATIONS