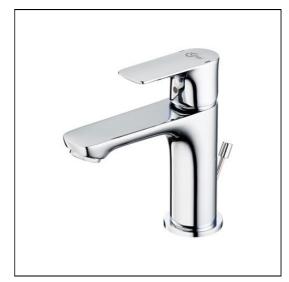

## **ILLUSTRATED**

A7046 Concept Air slim single lever basin mixer with pop-up

waste