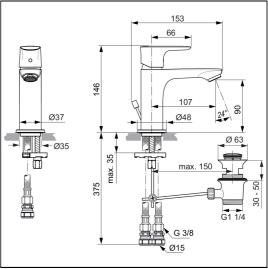

# **ILLUSTRATED PRODUCT DETAILS**

Weights

**A7046** 1.44 KG

Materials

A7046 Chrome Plated Brass

Flow rates

**Finishes** 

A7046

A7046 5 Litres per minute @ 3

Chrome (AA)

bar pressure

**Designer** Quadro

#### **Special Notes**

Suitable for balanced supplies. Inlets with flexible hoses and connections for 15mm copper tails. Consideration should be given to safe hot water delivery and the use of an appropriate temperature reduction device, please see A5900AA (for use with 15mm pipework) or A5901AA (for use with 22mm pipework). Fitted with a 5 litre per minute outlet flow regulator. Flow rate 4.6 litres per minute at 1 Bar with regulator fitted.