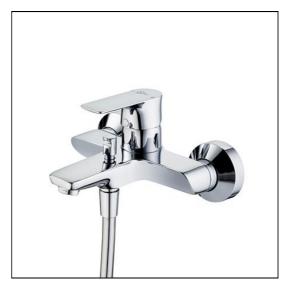

## **ILLUSTRATED**

A7033 Concept Air single lever wall mounted bath shower mixer

### **ILLUSTRATED PRODUCT DETAILS**

Weights

**A7033** 1.92 KG

**Materials** 

A7033 Chrome Plated Brass

Flow rates

**Finishes** 

A7033