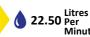

A7033 22.5 Litres per minute @

Chrome (AA)

3 bar pressure

**Designer** Quadro

#### **Special Notes**

Consideration should be given to safe hot water delivery and the use of an appropriate temperature reduction device, please see A5900AA (for use with 15mm pipework) or A5901AA (for use with 22mm pipework). Unregulated flow rate for bath fill 12 litres per minute at 1 bar and 22.5 litres per minute at 3 bar.