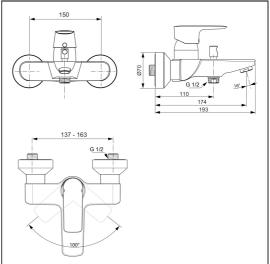

### **ILLUSTRATED PRODUCT DETAILS**

Weights

**A7033** 1.92 KG

**Materials** 

A7033 Chrome Plated Brass

Flow rates

**Finishes** 

A7033

A7033 22.5 Litres per minute @

Chrome (AA)

3 bar pressure

**Designer** Quadro

#### **Special Notes**

Consideration should be given to safe hot water delivery and the use of an appropriate temperature reduction device, please see A5900AA (for use with 15mm pipework) or A5901AA (for use with 22mm pipework). Unregulated flow rate for bath fill 12 litres per minute at 1 bar and 22.5 litres per minute at 3 bar.