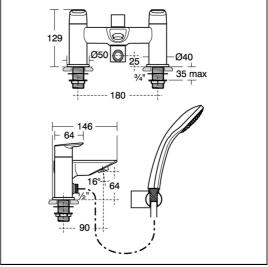

## **ILLUSTRATED PRODUCT DETAILS**

Weights

**Finishes** 

A6591 3.42 KG

A6591

Chrome (AA)

**Materials** 

A6591 Chrome Plated Metal