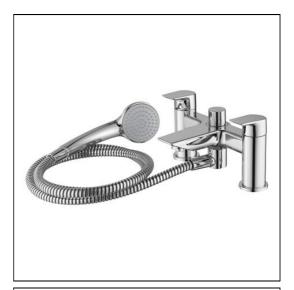

## **ILLUSTRATED**

A6591 Tesi 2 hole dual control bath shower mixer with shower set