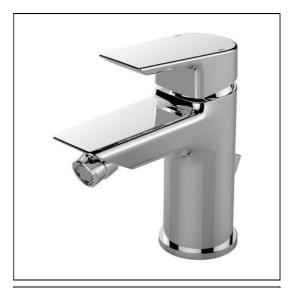

Tesi Single Lever Bidet Mixer

## **ILLUSTRATED**

A6589 Tesi single lever bidet mixer with pop-up waste

## **ILLUSTRATED PRODUCT DETAILS**

Weights

A6589 1.81 KG

**Materials** 

A6589 Chrome Plated Metal

**Finishes** 

A6589

Chrome (AA)

Flow rates

A6589 5 Litres per minute @ 3

bar pressure

Designer

Artefakt Industriekultur

#### **Standards**

**BS EN817** 

### **Special Notes**

Suitable for balanced supplies. Inlets with flexible hoses and 15mm compression connections. Factory fitted 5 litre per minute flow regulator. Consideration should be given to safe hot water delivery and the use of an appropriate temperature reduction device, please see A5900AA (for use with 15mm pipework) or A5901AA (for use with 22mm pipework). Unregulated flow rate 3 litres per minute at 0.4 bar.





## **FEATURES**