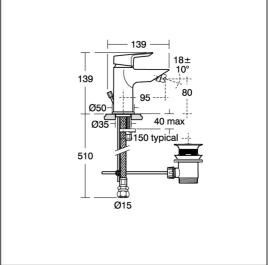

## **ILLUSTRATED PRODUCT DETAILS**

Weights

A6589 1.81 KG

**Materials** 

A6589 Chrome Plated Metal

**Finishes** 

A6589

Chrome (AA)

Flow rates

A6589 5 Litres per minute @ 3

bar pressure

Designer

Artefakt Industriekultur

### **Special Notes**

Suitable for balanced supplies. Inlets with flexible hoses and 15mm compression connections. Factory fitted 5 litre per minute flow regulator. Consideration should be given to safe hot water delivery and the use of an appropriate temperature reduction device, please see A5900AA (for use with 15mm pipework) or A5901AA (for use with 22mm pipework). Unregulated flow rate 3 litres per minute at 0.4 bar.