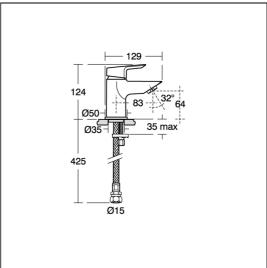

# **ILLUSTRATED PRODUCT DETAILS**

Weights

A6588 1.30 KG

**Materials** 

A6588 Chrome Plated Metal

**Finishes** 

A6588

Chrome (AA)

Flow rates

A6588 5 Litres per minute @ 3

bar pressure

Designer

Artefakt Industriekultur

#### **Special Notes**

Suitable for balanced supplies. Inlets with flexible hoses and 15mm compression connections. Factory fitted 5 litre per minute flow regulator. Unregulated flow rate 4.3 litres per minute at 0.3 Bar. Consideration should be given to safe hot water delivery and the use of an appropriate temperature reduction device, please see A5900AA (for use with 15mm pipework) or A5901AA (for use with 22mm pipework).