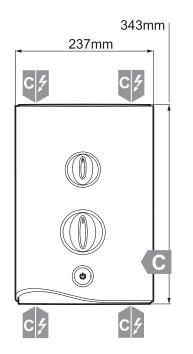

|                                                                         |  |
| Supply Conditions                                                                                                                      |                                                                         |  |
| Minimum maintained pressure: 9.0 & 9.8kW: 0.7 bar (7 metre head)                                                                       |                                                                         |  |
| Maximum maintained pressure: 5.0 bar (50 metre head)                                                                                   |                                                                         |  |

Dimensions



Maximum static pressure: 10.0 bar (100 metre head)