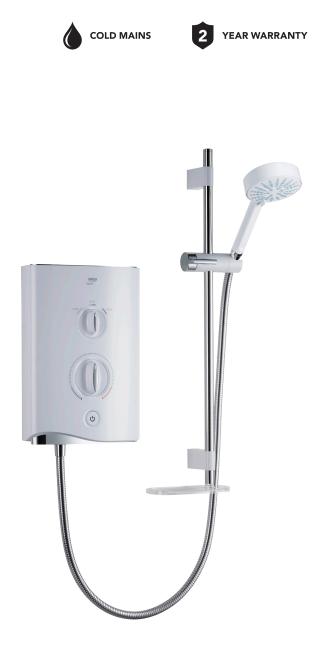

## Mira Sport Multi-Fit™

Electric Shower Range

Ideal for replacing an existing electric shower, offering multiple cable and water entry points, reducing the need for re-tiling.

## **Product Information**

| Description                | Colour       | Product No. |
|----------------------------|--------------|-------------|
| Mira Sport Multi-Fit 9.0kW | White/Chrome | 1.1746.009  |
| Mira Sport Multi-Fit 9.8kW | White/Chrome | 1.1746.010  |

4 spray 11cm showerhead with rub-clean nozzles