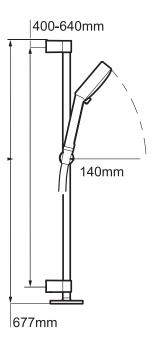

|                                                                         |  |
| Supply Conditions                                                                                                                      |                                                                         |  |
| Minimum maintained pressure: 9.0 & 9.8kW: 0.7 bar (7 metre head)                                                                       |                                                                         |  |
| Maximum maintained pressure: 5.0 bar (50 metre head)                                                                                   |                                                                         |  |

Dimensions



Maximum static pressure: 10.0 bar (100 metre head)