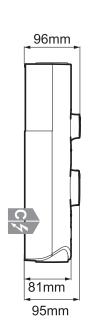

|                                                                         |  |
| Supply Conditions                                                                                                                      |                                                                         |  |
| Minimum maintained pressure: 9.0 & 9.8kW: 0.7 bar (7 metre head)                                                                       |                                                                         |  |
| Maximum maintained pressure: 5.0 bar (50 metre head)                                                                                   |                                                                         |  |

Dimensions



Maximum static pressure: 10.0 bar (100 metre head)