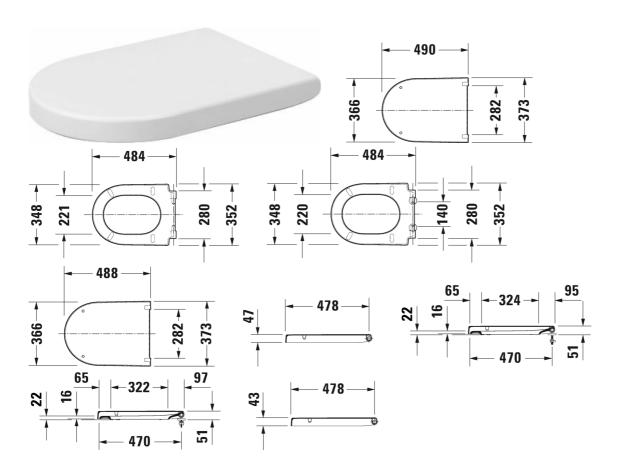

## Toilet seat and cover # 0063390000

| Toilet seat and cover                                                                               | Dimension    | Weight   | Order number |
|-----------------------------------------------------------------------------------------------------|--------------|----------|--------------|
| elongated, hinges stainless steel, removable, with automatic closure                                |              |          |              |
|                                                                                                     |              |          |              |
| Colors                                                                                              |              |          |              |
| 00 White Alpin                                                                                      |              |          |              |
|                                                                                                     |              |          |              |
| Variant                                                                                             |              |          |              |
|                                                                                                     |              | 2.000 kg | 0063390000   |
|                                                                                                     |              |          |              |
| Suitable products                                                                                   |              |          |              |
| Toilet wall mounted washdown model, Durafix included, UWL class 1, 375 x 620 mm                     | 375 x 620 mm |          | 253309       |
| Toilet close-coupled (without cistern), washdown model, fixings included, UWL class 1, 370 x 725 mm | 370 x 725 mm |          | 212909       |
|                                                                                                     |              |          |              |

All drawings contain the necessary measurements which are subject to standard tolerances. Exact measurements, in particular for

## Toilet seat and cover # 0063390000

customised installation scenarios, can only be taken from the finished ceramic piece.