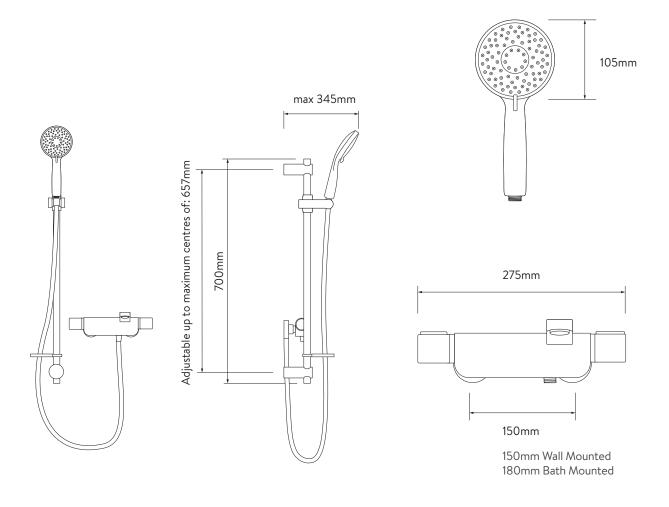

## AQUALISA MIDAS™ 220 BATH SHOWER MIXER

WITH ADJUSTABLE HEAD - HP/COMBI

**DIMENSIONAL DRAWINGS** 

<sup>\*</sup>Pipe centres can be adjusted between 130mm-170mm using supplied elbows

## **TECHNICAL SPECIFICATIONS**

| Minimum pressure requirements | 1 bar                                                                                                                                           |
|-------------------------------|-------------------------------------------------------------------------------------------------------------------------------------------------|
| Maximum pressure requirements | 10 bar                                                                                                                                          |
| Inlet fitting connections     | 3/4" BSP                                                                                                                                        |
| Inlet supply positions        | Hot/left, cold/right (as viewed from front)                                                                                                     |
| Outlet connections            | 1/2" BSP                                                                                                                                        |
| Valve inlet centres           | 150mm wall mounted or 180mm bath mounted. Pipe centres can be adjusted between 130mm - 170mm using eccentric elbows (not supplied with product) |
| Supply temperature            | 5 - 20°C Cold Supply                                                                                                                            |
|                               | 55 - 65°C Hot Supply                                                                                                                            |
| Materials                     | Brass                                                                                                                                           |
|                               | Metal and plastic                                                                                                                               |
| Water System                  | Boosted gravity                                                                                                                                 |
|                               | Combi and balanced High Pressure systems                                                                                                        |
| Features                      | Thermosafe                                                                                                                                      |
|                               | Safe touch                                                                                                                                      |
|                               | 105mm, 3 spray patterns                                                                                                                         |
| Colour                        | Chrome                                                                                                                                          |
| Approvals                     | WRAS Approval pending                                                                                                                           |
| Guarantee period              | Valve - 5 years                                                                                                                                 |
|                               | Shower head and kit - 2 years                                                                                                                   |
|                               |                                                                                                                                                 |