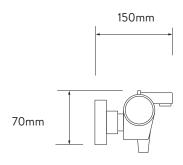

## AQUALISA MIDAS™ 220 BATH SHOWER MIXER

WITH ADJUSTABLE HEAD - HP/COMBI

**DIMENSIONAL DRAWINGS** 

<sup>\*</sup>Pipe centres can be adjusted between 130mm-170mm using supplied elbows

## **TECHNICAL SPECIFICATIONS**

| Minimum pressure requirements | 1 bar                                                                                                                                           |
|-------------------------------|-------------------------------------------------------------------------------------------------------------------------------------------------|
| Maximum pressure requirements | 10 bar                                                                                                                                          |
| Inlet fitting connections     | 3/4" BSP                                                                                                                                        |
| Inlet supply positions        | Hot/left, cold/right (as viewed from front)                                                                                                     |
| Outlet connections            | 1/2" BSP                                                                                                                                        |
| Valve inlet centres           | 150mm wall mounted or 180mm bath mounted. Pipe centres can be adjusted between 130mm - 170mm using eccentric elbows (not supplied with product) |
| Supply temperature            | 5 - 20°C Cold Supply                                                                                                                            |
|                               | 55 - 65°C Hot Supply                                                                                                                            |
| Materials                     | Brass                                                                                                                                           |
|                               | Metal and plastic                                                                                                                               |
| Water System                  | Boosted gravity                                                                                                                                 |
|                               | Combi and balanced High Pressure systems                                                                                                        |
| Features                      | Thermosafe                                                                                                                                      |
|                               | Safe touch                                                                                                                                      |
|                               | 105mm, 3 spray patterns                                                                                                                         |
| Colour                        | Chrome                                                                                                                                          |
| Approvals                     | WRAS Approval pending                                                                                                                           |
| Guarantee period              | Valve - 5 years                                                                                                                                 |
|                               | Shower head and kit - 2 years                                                                                                                   |
|                               |                                                                                                                                                 |