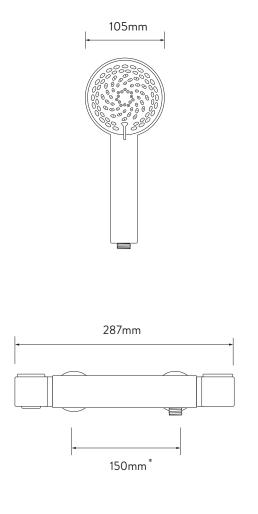

#### DIMENSIONAL DRAWINGS

<sup>\*</sup>Pipe centres can be adjusted between 130mm-170mm using supplied elbows

#### TECHNICAL SPECIFICATION

| MINIMUM PRESSURE REQUIREMENTS | 0.1 bar                                                                        |
|-------------------------------|--------------------------------------------------------------------------------|
| MAXIMUM PRESSURE REQUIREMENTS | 10 bar                                                                         |
| INLET FITTING CONNECTIONS     | 3/4" BSP                                                                       |
| INLET SUPPLY POSITIONS        | Hot/left, cold/right (as viewed from front)                                    |
| OUTLET CONNECTIONS            | 1/2" BSP                                                                       |
| VALVE INLET CENTRES           | 150mm (Pipe centres can be adjusted between 130mm-170mm using supplied elbows) |
| SUPPLY TEMPERATURE            | 5 - 20°C Cold Supply                                                           |
|                               | 55 - 65°C Hot Supply                                                           |
| MATERIALS                     | Brass                                                                          |
|                               | Metal and plastic                                                              |
| WATER SYSTEM                  | Gravity                                                                        |
|                               | Boosted gravity                                                                |
|                               | Combi and balanced High Pressure systems                                       |
| FEATURES                      | Thermosafe                                                                     |
|                               | Safe touch                                                                     |
|                               | 4 spray patterns                                                               |
| COLOUR                        | Chrome                                                                         |
| APPROVALS                     | WRAS Approval pending                                                          |
| GUARANTEE PERIOD              | Valve - 5 years                                                                |
|                               | Shower head and kit - 2 years                                                  |