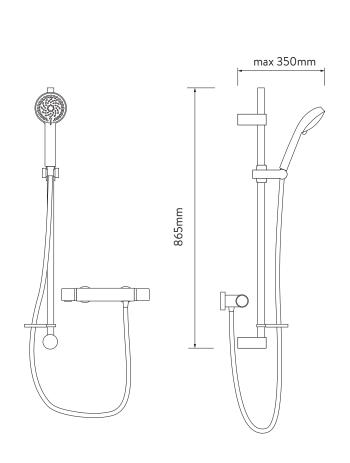

#### DIMENSIONAL DRAWINGS

<sup>\*</sup>Pipe centres can be adjusted between 130mm-170mm using supplied elbows