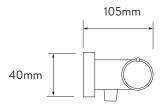

#### DIMENSIONAL DRAWINGS

<sup>\*</sup>Pipe centres can be adjusted between 130mm-170mm using supplied elbows