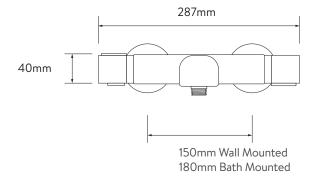

## AQUALISA MIDAS™ 110 BATH SHOWER MIXER

WITH ADJUSTABLE HEAD - HP/COMBI

DIMENSIONAL DRAWINGS

<sup>\*</sup>Pipe centres can be adjusted between 130mm-170mm using supplied elbows

## **TECHNICAL SPECIFICATIONS**

| Minimum pressure requirements | 1 bar                                                                                                                                           |
|-------------------------------|-------------------------------------------------------------------------------------------------------------------------------------------------|
| Maximum pressure requirements | 10 bar                                                                                                                                          |
| Inlet fitting connections     | 3/4" BSP                                                                                                                                        |
| Inlet supply positions        | Hot/left, cold/right (as viewed from front)                                                                                                     |
| Outlet connections            | 1/2" BSP                                                                                                                                        |
| Valve inlet centres           | 150mm wall mounted or 180mm bath mounted. Pipe centres can be adjusted between 130mm - 170mm using eccentric elbows (not supplied with product) |
| Supply temperature            | 5 - 20°C Cold Supply                                                                                                                            |
|                               | 55 - 65°C Hot Supply                                                                                                                            |
| Materials                     | Brass                                                                                                                                           |
|                               | Metal and plastic                                                                                                                               |
| Water system                  | Boosted gravity                                                                                                                                 |
|                               | Combi and balanced High Pressure systems                                                                                                        |
| Features                      | Eco-stop button for up to 50% water saving                                                                                                      |
|                               | Safe touch                                                                                                                                      |
|                               | Diverter knob                                                                                                                                   |
|                               | Adjustable hight slider                                                                                                                         |
|                               | Flow control                                                                                                                                    |
|                               | 105mm, 4 spray patterns                                                                                                                         |
| Colour                        | Chrome                                                                                                                                          |
| Approvals                     | WRAS Approval pending                                                                                                                           |
| Guarantee period              | Valve - 5 years                                                                                                                                 |
|                               | Shower head and kit - 2 years                                                                                                                   |
|                               | · · · · · · · · · · · · · · · · · · ·                                                                                                           |