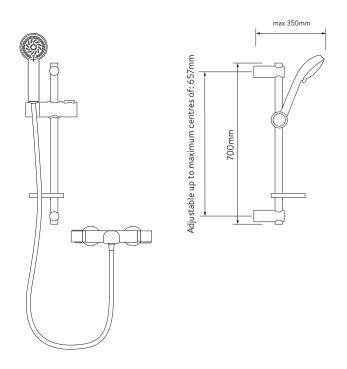

## AQUALISA MIDAS™ 110 BATH SHOWER MIXER

WITH ADJUSTABLE HEAD - HP/COMBI

DIMENSIONAL DRAWINGS

<sup>\*</sup>Pipe centres can be adjusted between 130mm-170mm using supplied elbows

## **TECHNICAL SPECIFICATIONS**

| Minimum pressure requirements | 1 bar                                                                                                                                           |
|-------------------------------|-------------------------------------------------------------------------------------------------------------------------------------------------|
| Maximum pressure requirements | 10 bar                                                                                                                                          |
| Inlet fitting connections     | 3/4" BSP                                                                                                                                        |
| Inlet supply positions        | Hot/left, cold/right (as viewed from front)                                                                                                     |
| Outlet connections            | 1/2" BSP                                                                                                                                        |
| Valve inlet centres           | 150mm wall mounted or 180mm bath mounted. Pipe centres can be adjusted between 130mm - 170mm using eccentric elbows (not supplied with product) |
| Supply temperature            | 5 - 20°C Cold Supply                                                                                                                            |
|                               | 55 - 65°C Hot Supply                                                                                                                            |
| Materials                     | Brass                                                                                                                                           |
|                               | Metal and plastic                                                                                                                               |
| Water system                  | Boosted gravity                                                                                                                                 |
|                               | Combi and balanced High Pressure systems                                                                                                        |
| Features                      | Eco-stop button for up to 50% water saving                                                                                                      |
|                               | Safe touch                                                                                                                                      |
|                               | Diverter knob                                                                                                                                   |
|                               | Adjustable hight slider                                                                                                                         |
|                               | Flow control                                                                                                                                    |
|                               | 105mm, 4 spray patterns                                                                                                                         |
| Colour                        | Chrome                                                                                                                                          |
| Approvals                     | WRAS Approval pending                                                                                                                           |
| Guarantee period              | Valve - 5 years                                                                                                                                 |
|                               | Shower head and kit - 2 years                                                                                                                   |
|                               | · · · · · · · · · · · · · · · · · · ·                                                                                                           |