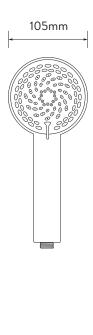

## **TECHNICAL SPECIFICATIONS**

| Minimum pressure requirements | 1 bar                                                                                                                                           |
|-------------------------------|-------------------------------------------------------------------------------------------------------------------------------------------------|
| Maximum pressure requirements | 10 bar                                                                                                                                          |
| Inlet fitting connections     | 3/4" BSP                                                                                                                                        |
| Inlet supply positions        | Hot/left, cold/right (as viewed from front)                                                                                                     |
| Outlet connections            | 1/2" BSP                                                                                                                                        |
| Valve inlet centres           | 150mm wall mounted or 180mm bath mounted. Pipe centres can be adjusted between 130mm - 170mm using eccentric elbows (not supplied with product) |
| Supply temperature            | 5 - 20°C Cold Supply                                                                                                                            |
|                               | 55 - 65°C Hot Supply                                                                                                                            |
| Materials                     | Brass                                                                                                                                           |
|                               | Metal and plastic                                                                                                                               |
| Water system                  | Boosted gravity                                                                                                                                 |
|                               | Combi and balanced High Pressure systems                                                                                                        |
| Features                      | Eco-stop button for up to 50% water saving                                                                                                      |
|                               | Safe touch                                                                                                                                      |
|                               | Diverter knob                                                                                                                                   |
|                               | Adjustable hight slider                                                                                                                         |
|                               | Flow control                                                                                                                                    |
|                               | 105mm, 4 spray patterns                                                                                                                         |
| Colour                        | Chrome                                                                                                                                          |
| Approvals                     | WRAS Approval pending                                                                                                                           |
| Guarantee period              | Valve - 5 years                                                                                                                                 |
|                               | Shower head and kit - 2 years                                                                                                                   |
|                               | · · · · · · · · · · · · · · · · · · ·                                                                                                           |