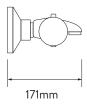

## AQUALISA MIDAS™ 110 BATH SHOWER MIXER

WITH ADJUSTABLE HEAD - HP/COMBI

DIMENSIONAL DRAWINGS

<sup>\*</sup>Pipe centres can be adjusted between 130mm-170mm using supplied elbows