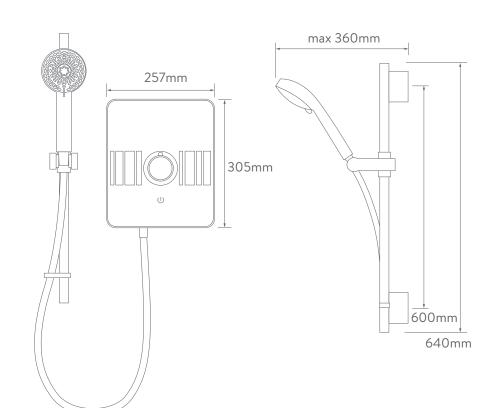

## **AQUALISA**

## LME9501

# LUMI<sup>TM</sup> ELECTRIC SHOWER

9.5KW WITH ADJUSTABLE HEAD - CHROME

#### DIMENSIONAL DRAWINGS





#### **CONNECTIONS**







## LUMI™ ELECTRIC SHOWER

9.5KW WITH ADJUSTABLE HEAD - CHROME

#### TECHNICAL SPECIFICATIONS

| POWER                        | 9.5kW                                       |
|------------------------------|---------------------------------------------|
| MINIMUM PRESSURE             | 0.9 bar (@8lpm)                             |
| MAXIMUM PRESSURE             | 10 bar                                      |
| RECOMMENDED MAXIMUM PRESSURE | 3 bar                                       |
| WATER ENTRY POINTS           | Bottom and rear right only                  |
| CABLE ENTRY POINTS           | Bottom and rear right only                  |
| INLET FITTING CONNECTIONS    | 15mm compression                            |
| OUTLET FITTING CONNECTIONS   | 1/2" BSP th