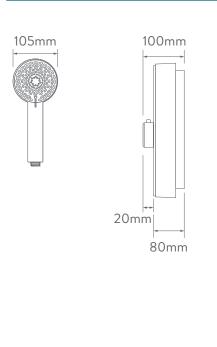

## **AQUALISA**

## LME9501

# LUMI<sup>TM</sup> ELECTRIC SHOWER

9.5KW WITH ADJUSTABLE HEAD - CHROME

#### DIMENSIONAL DRAWINGS





#### **CONNECTIONS**







## LUMI™ ELECTRIC SHOWER

9.5KW WITH ADJUSTABLE HEAD - CHROME

#### TECHNICAL SPECIFICATIONS

| POWER                        | 9.5kW                                       |
|------------------------------|---------------------------------------------|
| MINIMUM PRESSURE             | 0.9 bar (@8lpm)                             |
| MAXIMUM PRESSURE             | 10 bar                                      |
| RECOMMENDED MAXIMUM PRESSURE | 3 bar                                       |
| WATER ENTRY POINTS           | Bottom and rear right only                  |
| CABLE ENTRY POINTS           | Bottom and rear right only                  |
| INLET FITTING CONNECTIONS    | 15mm compression                            |
| OUTLET FITTING CONNECTIONS   | 1/2" BSP