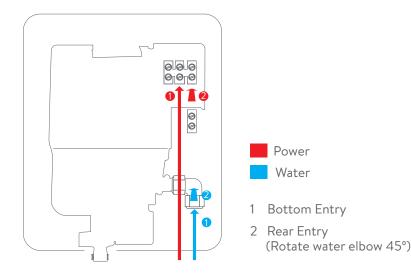

## **AQUALISA**

## LME9501

# LUMI<sup>TM</sup> ELECTRIC SHOWER

9.5KW WITH ADJUSTABLE HEAD - CHROME

#### DIMENSIONAL DRAWINGS





#### **CONNECTIONS**







## LUMI™ ELECTRIC SHOWER

9.5KW WITH ADJUSTABLE HEAD - CHROME

#### TECHNICAL SPECIFICATIONS

| POWER                        | 9.5kW                                       |
|------------------------------|---------------------------------------------|
| MINIMUM PRESSURE             | 0.9 bar (@8lpm)                             |
| MAXIMUM PRESSURE             | 10 bar                                      |
| RECOMMENDED MAXIMUM PRESSURE | 3 bar                                       |
| WATER ENTRY POINTS           | Bottom and rear right only                  |
| CABLE ENTRY POINTS           | Bottom and rear right only                  |
| INLET FITTING CONNECTIONS    | 15mm compression                            |
| OUTLET FITTING CONNECTIONS   | 1/2" BSP thread