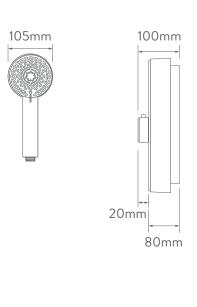

## **AQUALISA**

# LUMI<sup>TM</sup> ELECTRIC SHOWER

8.5KW WITH ADJUSTABLE HEAD - CHROME

#### DIMENSIONAL DRAWINGS





LME8501

#### **CONNECTIONS**



- Power Water
- 1 Bottom Entry
- 2 Rear Entry (Rotate water elbow 45°)





## LUMI™ ELECTRIC SHOWER

### 8.5KW WITH ADJUSTABLE HEAD - CHROME

#### TECHNICAL SPECIFICATIONS

| POWER                        | 8.5kW                                       |
|------------------------------|---------------------------------------------|
| MINIMUM PRESSURE             | 0.9 bar (@8lpm)                             |
| MAXIMUM PRESSURE             | 10 bar                                      |
| RECOMMENDED MAXIMUM PRESSURE | 3 bar                                       |
| WATER ENTRY POINTS           | Bottom and rear right only                  |
| CABLE ENTRY POINTS           | Bottom and rear right only                  |
| INLET FITTING CONNECTIONS    | 15m