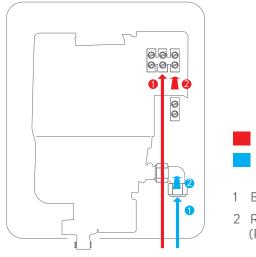

#### **CONNECTIONS**

- Power Water
- 1 Bottom Entry
- 2 Rear Entry (Rotate water elbow 45°)