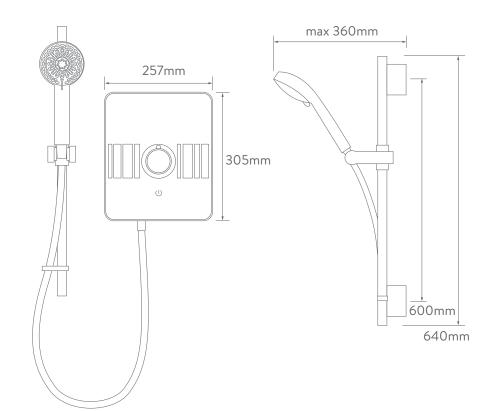

## **AQUALISA**

# LUMI<sup>TM</sup> ELECTRIC SHOWER

8.5KW WITH ADJUSTABLE HEAD - CHROME

#### DIMENSIONAL DRAWINGS





LME8501

#### **CONNECTIONS**



- Power Water
- 1 Bottom Entry
- 2 Rear Entry (Rotate water elbow 45°)





## LUMI™ ELECTRIC SHOWER

### 8.5KW WITH ADJUSTABLE HEAD - CHROME

#### TECHNICAL SPECIFICATIONS

| POWER                        | 8.5kW                                       |
|------------------------------|---------------------------------------------|
| MINIMUM PRESSURE             | 0.9 bar (@8lpm)                             |
| MAXIMUM PRESSURE             | 10 bar                                      |
| RECOMMENDED MAXIMUM PRESSURE | 3 bar                                       |
| WATER ENTRY POINTS           | Bottom and rear right only                  |
| CABLE ENTRY POINTS           | Bottom and rear right only                  |
| INLET FITTING CONNECTIONS    | 15mm